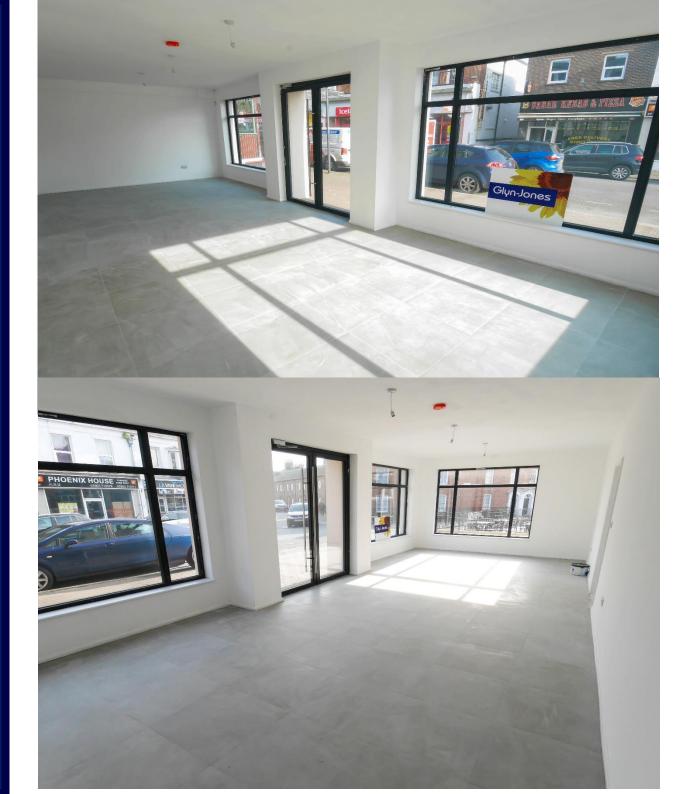

This new property presents a unique investment opportunity featuring a self-contained retail space, two, one-bedroom apartments, and one two-bedroom apartment spread across three floors. Boasting modern amenities such as electric central heating, open plan living areas, fitted kitchens, and double-glazing, this property offers a comfortable living experience for tenants.

Positioned prominently on Littlehampton's bustling high street, this property enjoys a prime location ideal for both businesses and residents. The retail unit is equipped with underfloor heating, a staff room, and a WC, while the property offers the convenience of three allocated parking spaces with vehicle charging points.

## **Parts of the Property**

| Description           | Floor        | Approx. Are m <sup>2</sup> /unit m |     |
|-----------------------|--------------|------------------------------------|-----|
| Retail Unit           | Ground Floor | 64.2                               | 691 |
| Two Bedroom Apartment | First Floor  | 74.2                               | 798 |
| One Bedroom Aprtment  | First Floor  | 54.2                               | 548 |
| One Bedroom Apartment | Second Floor | 51.0                               | 583 |
|                       |              |                                    |     |