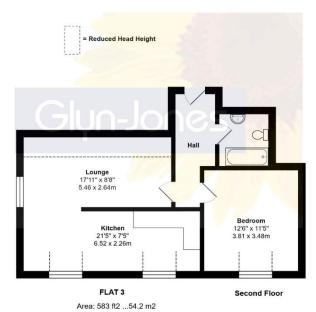

## **Parts of the Property**

| Description           | Floor        | Approx. Are m <sup>2</sup> /unit m |     |
|-----------------------|--------------|------------------------------------|-----|
| Retail Unit           | Ground Floor | 64.2                               | 691 |
| Two Bedroom Apartment | First Floor  | 74.2                               | 798 |
| One Bedroom Aprtment  | First Floor  | 54.2                               | 548 |
| One Bedroom Apartment | Second Floor | 51.0                               | 583 |
|                       |              |                                    |     |

## Outside

Bin Storage Room

Covered Parking Spaces Three Spaces with Vehicle Charging Points

Total **243.60 26** 

2620m<sup>2</sup>

Ground Floor Area: 691 ft2 ...64.2 m2

FLAT 1 Area: 798 ft2 ...74.2 m2

Total Area: 2622 ft² ... 243.6 m² (Includes Retail Unit & Flats 1, 2 & 3)

Whilst every attempt has been made to ensure the accuracy of the floor plan contained here, measurements are approximate and no responsibility is taken for error, omission or mis-statement.

This plan is for illustrative purposes only and should be used as such by any prospective purchaser.