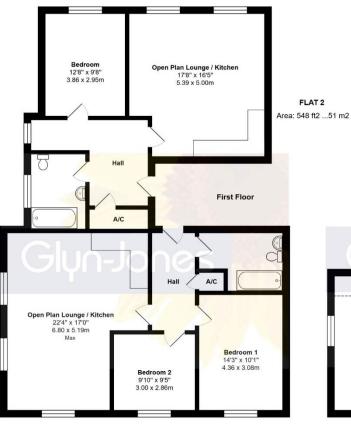

## **Parts of the Property**

| Description           | Floor        | Approx. Are m <sup>2</sup> /unit m |     |
|-----------------------|--------------|------------------------------------|-----|
| Retail Unit           | Ground Floor | 64.2                               | 691 |
| Two Bedroom Apartment | First Floor  | 74.2                               | 798 |
| One Bedroom Aprtment  | First Floor  | 54.2                               | 548 |
| One Bedroom Apartment | Second Floor | 51.0                               | 583 |
|                       |              |                                    |     |

## Outside

Bin Storage Room

Covered Parking Spaces Three Spaces with Vehicle Charging Points

Total **243.60 26** 

2620m<sup>2</sup>

Ground Floor Area: 691 ft2 ...64.2 m2

FLAT 1 Area: 798 ft2 ...74.2 m2

Total Area: 2622 ft² ... 243.6 m² (Includes Retail Unit & Flats 1, 2 & 3)

Whilst every attempt has been made to ensure the accuracy of the floor plan contained here, measurements are approximate and no responsibility is taken for error, omission or mis-statement.

This plan is for illustrative purposes only and should be used as such by any prospective purchaser.