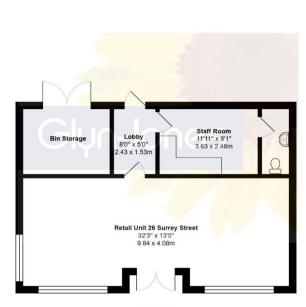

## **Parts of the Property**

| Description           | Floor        | Approx. Are m <sup>2</sup> /unit m |     |
|-----------------------|--------------|------------------------------------|-----|
| Retail Unit           | Ground Floor | 64.2                               | 691 |
| Two Bedroom Apartment | First Floor  | 74.2                               | 798 |
| One Bedroom Aprtment  | First Floor  | 54.2                               | 548 |
| One Bedroom Apartment | Second Floor | 51.0                               | 583 |
|                       |              |                                    |     |

## Outside

Bin Storage Room

Covered Parking Spaces Three Spaces with Vehicle Charging Points

Total **243.60 26** 

2620m<sup>2</sup>

Ground Floor Area: 691 ft2 ...64.2 m2

FLAT 1 Area: 798 ft2 ...74.2 m2

Total Area: 2622 ft² ... 243.6 m² (Includes Retail Unit & Flats 1, 2 & 3)

Whilst every attempt has been made to ensure the accuracy of the floor plan contained here, measurements are approximate and no responsibility is taken for error, omission or mis-statement.

This plan is for illustrative purposes only and should be used as such by any prospective purchaser.