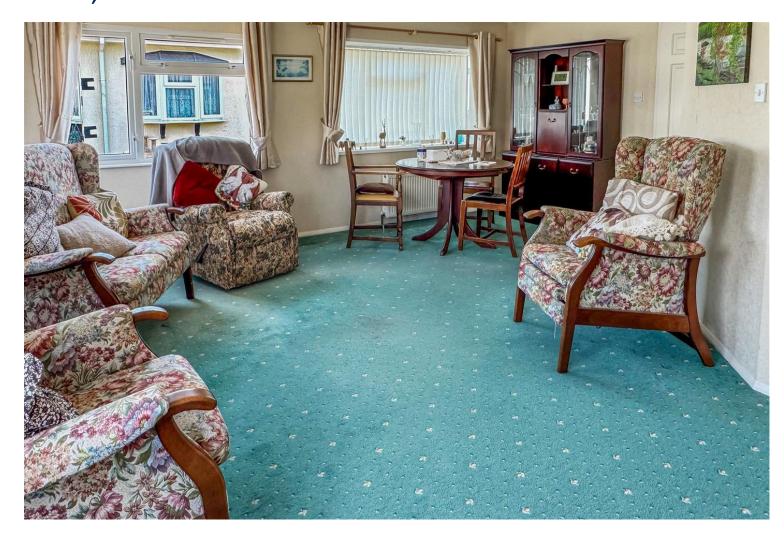

The accommodation comprises; an entrance hall, a full width dual aspect lounge/diner, a fitted kitchen, two double bedrooms with a walk-in wardrobe and en-suite shower room to the master as well an additional shower room. In our opinion, the property is presented in good clean neutral order and benefits from gas fired central heating and double glazing. The property benefits from ramp access which is ideal for anyone with mobility issues as well as steps on the opposing side.