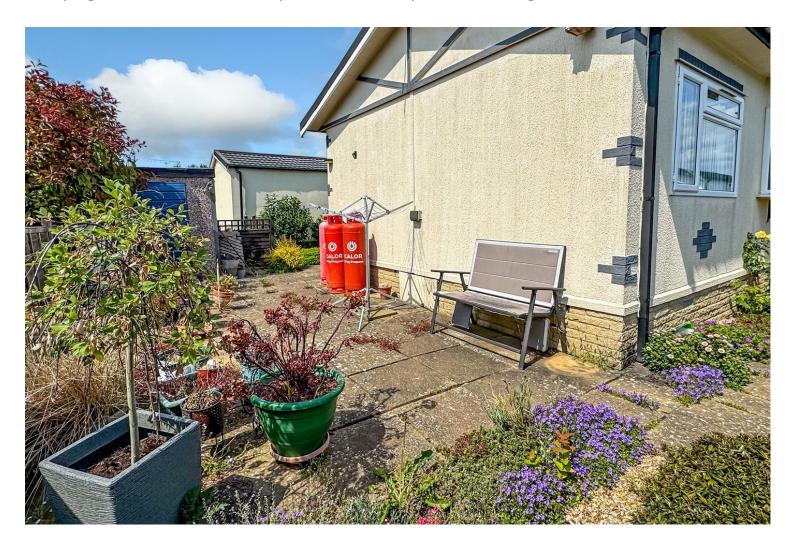

Externally there are delightful gardens to all sides, which are of low maintenance and there is also a shed. A further attribute to note is the driveway to the side.

No forward chain.