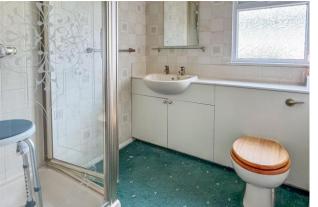

The accommodation comprises; an entrance hall, a full width dual aspect lounge/diner, a fitted kitchen, two double bedrooms with a walk-in wardrobe and en-suite shower room to the master as well an additional shower room. In our opinion, the property is presented in good clean neutral order and benefits from gas fired central heating and double glazing. The property benefits from ramp access which is ideal for anyone with mobility issues as well as steps on the opposing side.