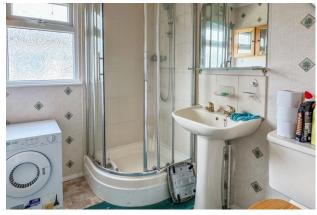

The accommodation comprises; an entrance hall, a full width dual aspect lounge/diner, a fitted kitchen, two double bedrooms with a walk-in wardrobe and en-suite shower room to the master as well an additional shower room. In our opinion, the property is presented in good clean neutral order and benefits from gas fired central heating and double glazing. The property benefits from ramp access which is ideal for anyone with mobility issues as well as steps on the opposing side.