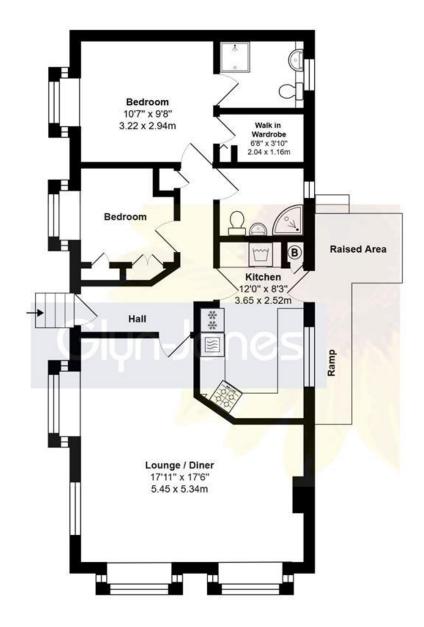

Total Approx.Floor Area 781 ft<sup>2</sup> ... 72.5 m<sup>2</sup>

Whilst every attempt has been made to ensure the accuracy of the floor plan contained here, measurements are approximate and no responsibility is taken for any error, omission or mis-statement.

The accommodation comprises; an entrance hall, a full width dual aspect lounge/diner, a fitted kitchen, two double bedrooms with a walk-in wardrobe and en-suite shower room to the master as well an additional shower room. In our opinion, the property is presented in good clean neutral order and benefits from gas fired central heating and double glazing. The property benefits from ramp access which is ideal for anyone with mobility issues as well as steps on the opposing side.