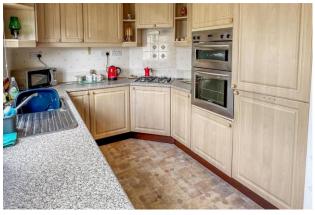

The accommodation comprises; an entrance hall, a full width dual aspect lounge/diner, a fitted kitchen, two double bedrooms with a walk-in wardrobe and en-suite shower room to the master as well an additional shower room. In our opinion, the property is presented in good clean neutral order and benefits from gas fired central heating and double glazing. The property benefits from ramp access which is ideal for anyone with mobility issues as well as steps on the opposing side.