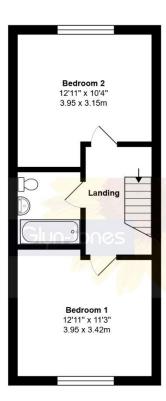

**Ground Floor** 

First Floor

## Total Approx.Floor Area 765 ft<sup>2</sup> ... 71.0 m<sup>2</sup>

Whilst every attempt has been made to ensure the accuracy of the floor plan contained here, measurements are approximate and no responsibility is taken for any error, omission or mis-statement. This plan is for illustrative purposes only and should be used as such by any prospective purchaser.

Perfect for families, both bedrooms are generously sized doubles, offering plenty of space for everyone to unwind and relax. The downstairs cloakroom adds an extra touch of convenience for modern living. With two allocated parking spaces, convenience is key for busy family life.