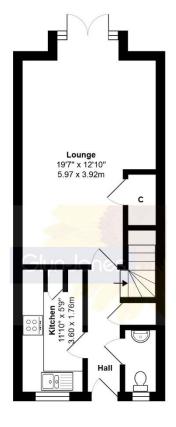

**Ground Floor** 

First Floor

## Total Approx.Floor Area 765 ft<sup>2</sup> ... 71.0 m<sup>2</sup>

Whilst every attempt has been made to ensure the accuracy of the floor plan contained here, measurements are approximate and no responsibility is taken for any error, omission or mis-statement. This plan is for illustrative purposes only and should be used as such by any prospective purchaser.