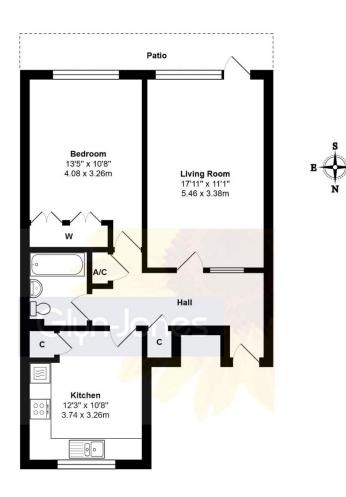

## Total Approx.Floor Area 678 ft<sup>2</sup> ... 63.0 m<sup>2</sup> een made to ensure the accuracy of the floor plan contained here, mea: and no responsibility is taken for any error, omission or mis-statement. or illustrative purposes only and should be used as such by any prospec Prepared by 1st Image 2025

NOTE - For clarification we wish to inform prospective purchasers that we have prepared these sales particulars as a general guide. We have not carried out a detailed survey nor tested the services, appliances and specific fittings. Room sizes should not be relied upon for carpets and furnishings.