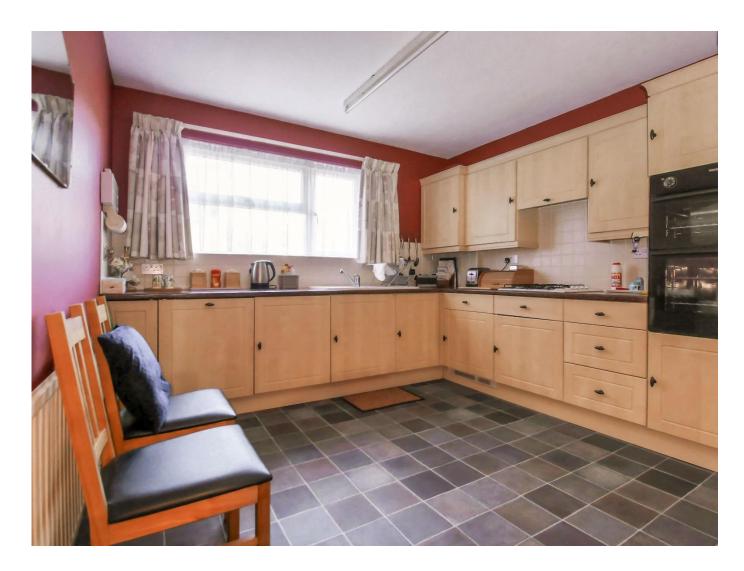

This purpose-built apartment features gas central heating and double glazing for maximum comfort, along with allocated off-road parking for convenience. The kitchen breakfast room is ideal for preparing meals while enjoying the tranquil seaside surroundings.