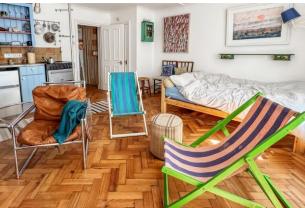

Step inside this cosy abode to find a well-equipped kitchen, a convenient space for a washer/dryer, and a toasty log burner fireplace perfect for relaxing evenings. The bathroom features a pebble floor and a refreshing shower, while your own private entrance ensures privacy and convenience.

Immerse yourself in the character of this unique space, which was lovingly refurbished in 2022 with reclaimed parquet flooring and personal touches that add to its charm and quirkiness. Enjoy easy access to the beach right outside your door, perfect for leisurely strolls and sunset views.