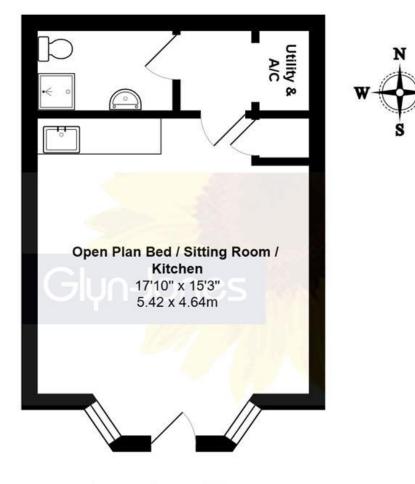

Lower Ground Floor

Total Area: 327 ft<sup>2</sup> ... 30.4 m<sup>2</sup>

Whilst every attempt has been made to ensure the accuracy of the floor plan contained here, measurements are approximate and no responsibility is taken for error, omission or mis-statement. This plan is for illustrative purposes only and should be used as such by any prospective purchaser. Created by Jtm 2024