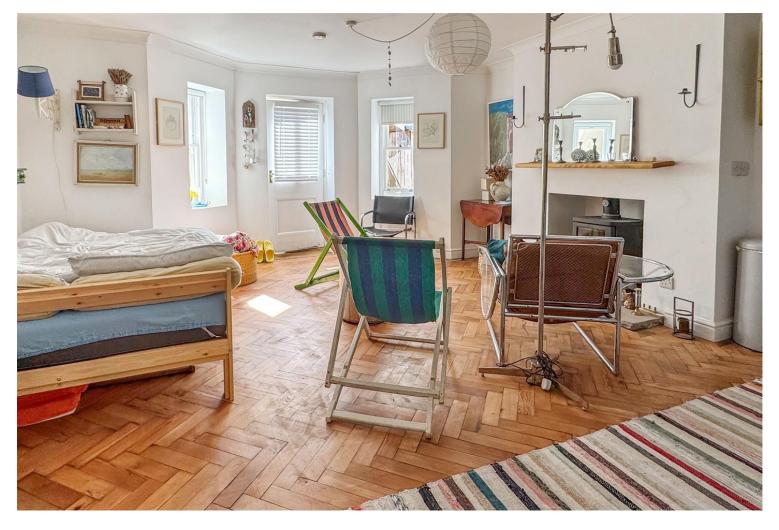

Step inside this cosy abode to find a well-equipped kitchen, a convenient space for a washer/dryer, and a toasty log burner fireplace perfect for relaxing evenings. The bathroom features a pebble floor and a refreshing shower, while your own private entrance ensures privacy and convenience.

Immerse yourself in the character of this unique space, which was lovingly refurbished in 2022 with reclaimed parquet flooring and personal touches that add to its charm and quirkiness. Enjoy easy access to the beach right outside your door, perfect for leisurely strolls and sunset views.