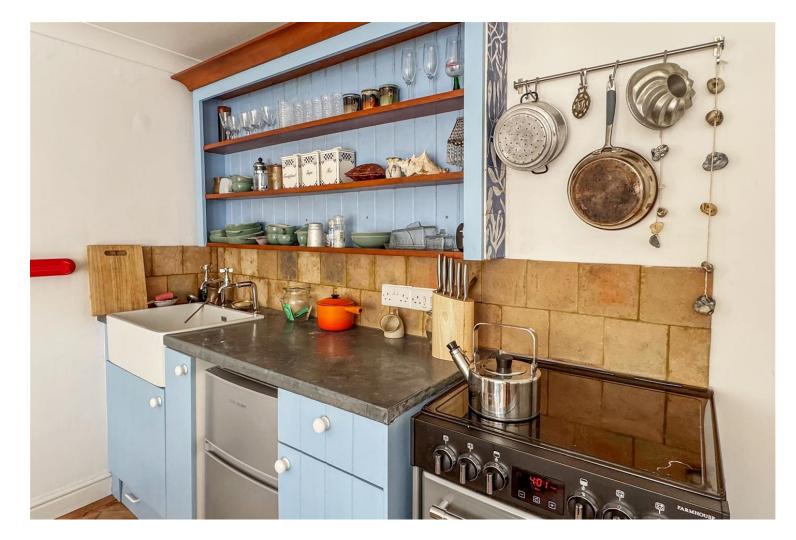

Step inside this cosy abode to find a well-equipped kitchen, a convenient space for a washer/dryer, and a toasty log burner fireplace perfect for relaxing evenings. The bathroom features a pebble floor and a refreshing shower, while your own private entrance ensures privacy and convenience.