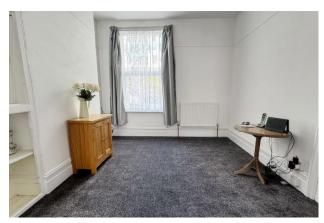

The house comprises three double bedrooms and a spacious open-plan lounge/diner, perfect for modern family living or entertaining guests. A modern fitted kitchen offers ample worktop and storage space, while the ground floor also includes a stylish shower room with WC. On the first floor, a well-appointed bathroom benefits from both a bath and a separate shower, accessed via a characterful split-level landing.

The home is presented in neutral décor throughout and includes a range of period features such as decorative coving and traditional skirting boards. New carpets were laid in the majority of the house in May 2025, with the remaining areas finished in durable laminate and ceramic tile flooring. Additional benefits include gas-fired central heating and double glazing.