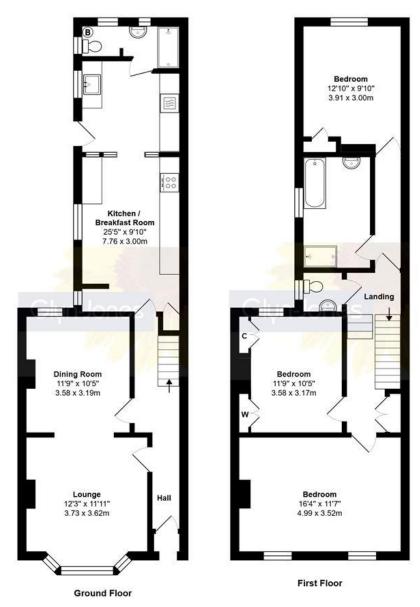

Total Approx.Floor Area 1349 ft<sup>2</sup> ... 125.3 m<sup>2</sup>

Whist every attempt has been made to ensure the accuracy of the floor plan contained here, measurements are approximated and no responsibility is taken for any error, omission or ms-statement.

This plan is for illustrative purposes only and should be used as such by any prospective purchaser.

Council Tax Band - C Energy Efficiency Rating – tbc

NOTE - For clarification we wish to inform prospective purchasers that we have prepared these sales particulars as a general guide. We have not carried out a detailed survey nor tested the services, appliances and specific fittings. Room sizes should not be relied upon for carpets and furnishings.

The house comprises three double bedrooms and a spacious open-plan lounge/diner, perfect for modern family living or entertaining guests. A modern fitted kitchen offers ample worktop and storage space, while the ground floor also includes a stylish shower room with WC. On the first floor, a well-appointed bathroom benefits from both a bath and a separate shower, accessed via a characterful split-level landing.