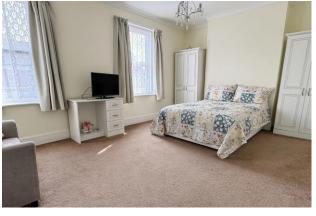

The house comprises three double bedrooms and a spacious open-plan lounge/diner, perfect for modern family living or entertaining guests. A modern fitted kitchen offers ample worktop and storage space, while the ground floor also includes a stylish shower room with WC. On the first floor, a well-appointed bathroom benefits from both a bath and a separate shower, accessed via a characterful split-level landing.

The home is presented in neutral décor throughout and includes a range of period features such as decorative coving and traditional skirting boards. New carpets were laid in the majority of the house in May 2025, with the remaining areas finished in durable laminate and ceramic tile flooring. Additional benefits include gas-fired central heating and double glazing.