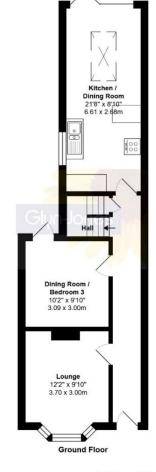

Total Approx.Floor Area 995 ft² ... 92.5 m²

t every attempt has been made to ensure the accuracy of the floor plan contained here, measurements are approximated and no responsibility is laken for any error, crisision or mis-statement.

This plan is for illustrative purposes only and should be used as such by any prospective purchaser.

Presented by 15t instead 2025.

Inside, the property continues to impress with a bright front living room with a bay window and a versatile second reception room, currently serving as a dressing room/study. Upstairs, you'll find two generous double bedrooms and a contemporary bathroom complete with a free-standing bath and separate walk-in shower.