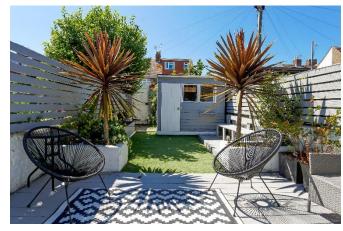

The standout feature of this home is the refitted kitchen with bi-folding doors that lead out to a west-facing landscaped garden, perfect for entertaining or relaxing in the sun. The low-maintenance garden includes decking, artificial grass, a spacious shed, and rear access, providing a tranquil outdoor space to enjoy.