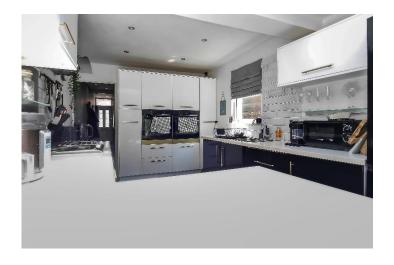

The standout feature of this home is the refitted kitchen with bi-folding doors that lead out to a west-facing landscaped garden, perfect for entertaining or relaxing in the sun. The low-maintenance garden includes decking, artificial grass, a spacious shed, and rear access, providing a tranquil outdoor space to enjoy.