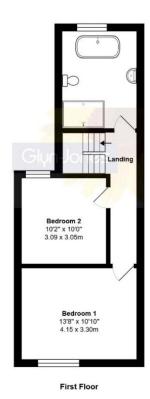

Total Approx.Floor Area 995 ft² ... 92.5 m²

t every attempt has been made to ensure the accuracy of the floor plan contained here, measurements are approximated and no responsibility is laken for any error, crisision or mis-statement.

This plan is for illustrative purposes only and should be used as such by any prospective purchaser.

Presented by 15t instead 2025.

Inside, the property continues to impress with a bright front living room with a bay window and a versatile second reception room, currently serving as a dressing room/study. Upstairs, you'll find two generous double bedrooms and a contemporary bathroom complete with a free-standing bath and separate walk-in shower.