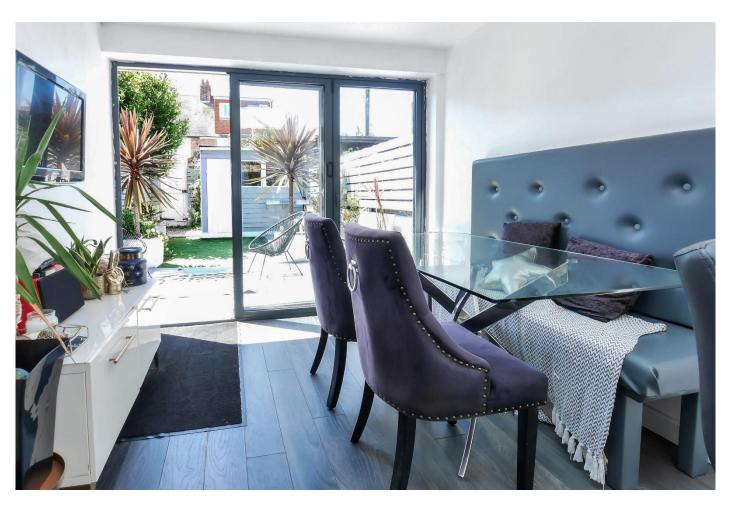

The standout feature of this home is the refitted kitchen with bi-folding doors that lead out to a west-facing landscaped garden, perfect for entertaining or relaxing in the sun. The low-maintenance garden includes decking, artificial grass, a spacious shed, and rear access, providing a tranquil outdoor space to enjoy.

Inside, the property continues to impress with a bright front living room with a bay window and a versatile second reception room, currently serving as a dressing room/study. Upstairs, you'll find two generous double bedrooms and a contemporary bathroom complete with a free-standing bath and separate walk-in shower.