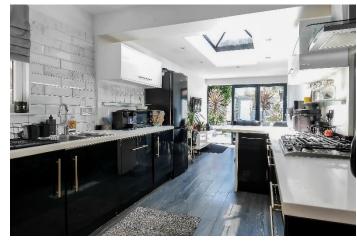

The standout feature of this home is the refitted kitchen with bi-folding doors that lead out to a west-facing landscaped garden, perfect for entertaining or relaxing in the sun. The low-maintenance garden includes decking, artificial grass, a spacious shed, and rear access, providing a tranquil outdoor space to enjoy.