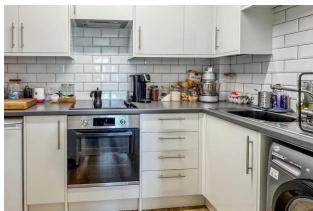

The apartment features a spacious lounge with an attractive boxed bay window, providing plenty of natural light. The modern fitted kitchen is both stylish and practical offering an extensive range of base and eye level units along with a built-in oven and hob. The larger than average bedroom benefits from built-in wardrobes, offering excellent storage, while the well-appointed bathroom includes a shower for added convenience. Additional features include double glazing, electric heating and a hallway with built-in storage.