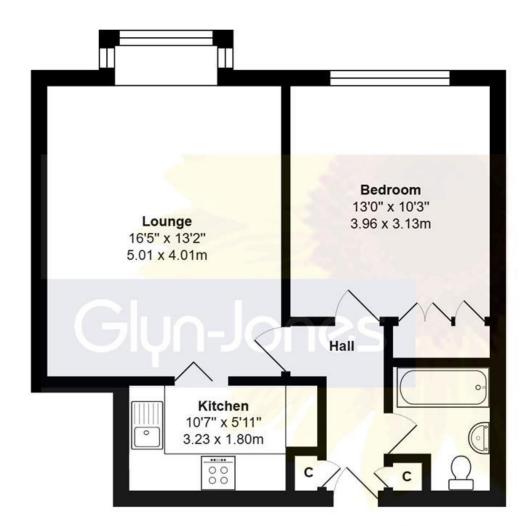

**Ground Floor** 

Total Area: 532 ft<sup>2</sup> ... 49.4 m<sup>2</sup>

Whilst every attempt has been made to ensure the accuracy of the floor plan contained here, measurements are approximate and no responsibility is taken for error, omission or mis-statement.

This plan is for illustrative purposes only and should be used as such by any prospective purchaser.

Created by 1st Image 2025

NOTE - For clarification we wish to inform prospective purchasers that we have prepared these sales particulars as a general guide. We have not carried out a detailed survey nor tested the services, appliances and specific fittings. Room sizes should not be relied upon for carpets and furnishings.