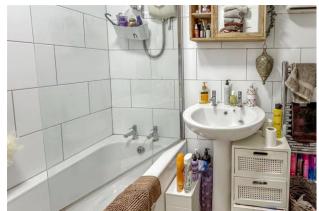

The apartment features a spacious lounge with an attractive boxed bay window, providing plenty of natural light. The modern fitted kitchen is both stylish and practical offering an extensive range of base and eye level units along with a built-in oven and hob. The larger than average bedroom benefits from built-in wardrobes, offering excellent storage, while the well-appointed bathroom includes a shower for added convenience. Additional features include double glazing, electric heating and a hallway with built-in storage.