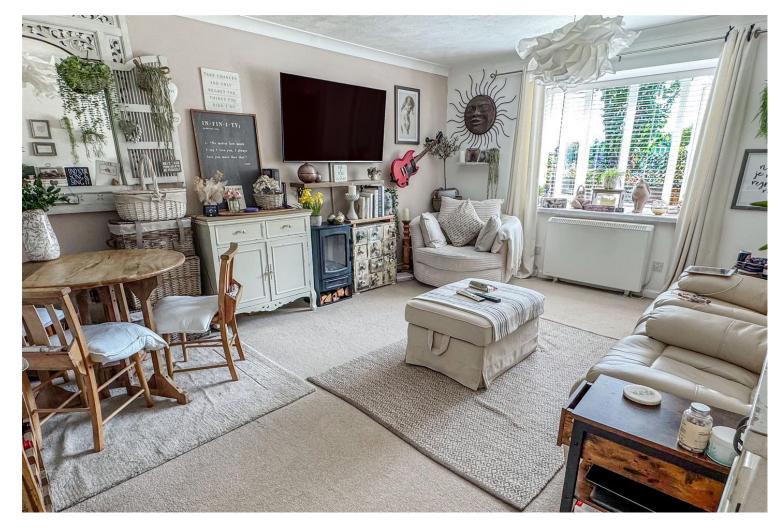

The apartment features a spacious lounge with an attractive boxed bay window, providing plenty of natural light. The modern fitted kitchen is both stylish and practical offering an extensive range of base and eye level units along with a built-in oven and hob. The larger than average bedroom benefits from built-in wardrobes, offering excellent storage, while the well-appointed bathroom includes a shower for added convenience. Additional features include double glazing, electric heating and a hallway with built-in storage.