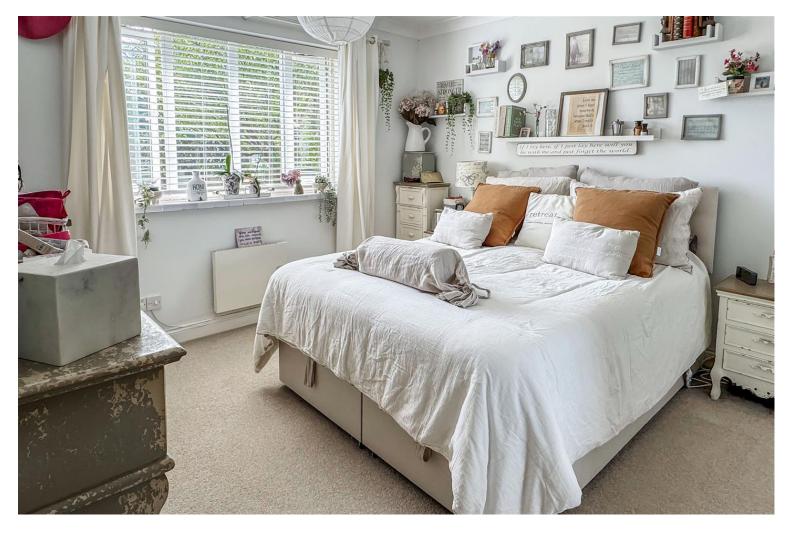

The apartment features a spacious lounge with an attractive boxed bay window, providing plenty of natural light. The modern fitted kitchen is both stylish and practical offering an extensive range of base and eye level units along with a built-in oven and hob. The larger than average bedroom benefits from built-in wardrobes, offering excellent storage, while the well-appointed bathroom includes a shower for added convenience. Additional features include double glazing, electric heating and a hallway with built-in storage.