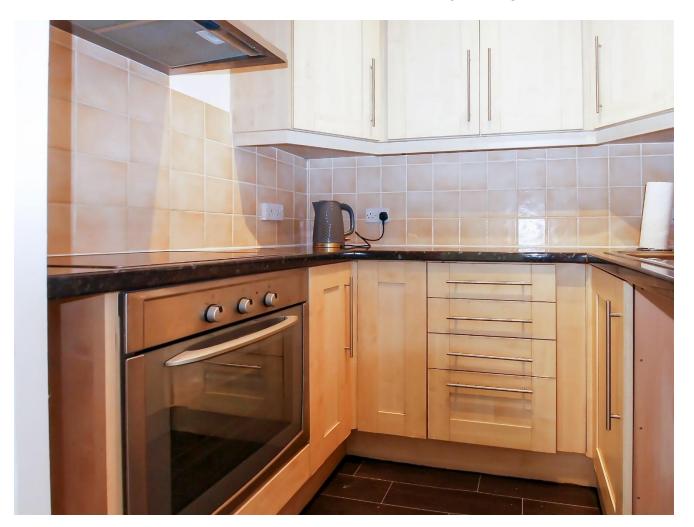

This well-presented property boasts a split-level entrance hall with ample storage space, a charming west-facing lounge featuring a bay window, a modern kitchen, and a luxurious bathroom. The entire apartment exudes a clean and modern aesthetic, sash windows, and electric heating.