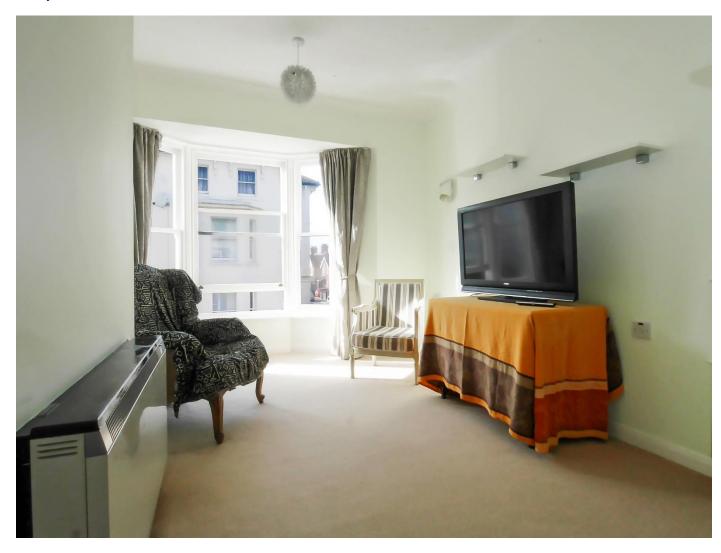

This well-presented property boasts a split-level entrance hall with ample storage space, a charming west-facing lounge featuring a bay window, a modern kitchen, and a luxurious bathroom. The entire apartment exudes a clean and modern aesthetic, sash windows, and electric heating.