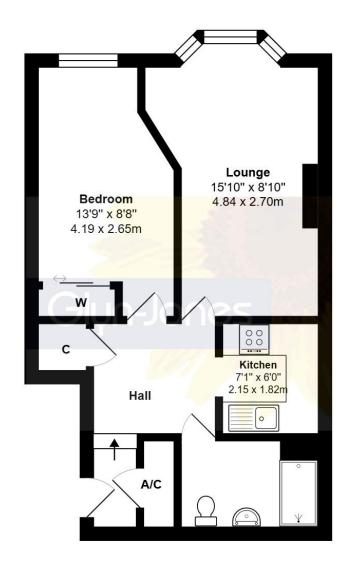

## Total Approx. Floor Area 495 ft<sup>2</sup> ... 45.9 m<sup>2</sup>

Whilst every attempt has been made to ensure the accuracy of the floor plan contained here, measurements are approximate and no responsibility is taken for any error, omission or mis-statement.

This well-presented property boasts a split-level entrance hall with ample storage space, a charming west-facing lounge featuring a bay window, a modern kitchen, and a luxurious bathroom. The entire apartment exudes a clean and modern aesthetic, sash windows, and electric heating.