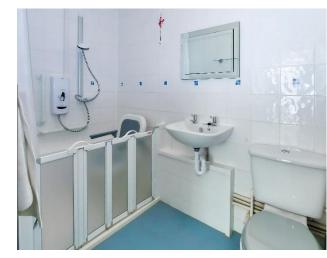

This well-presented property boasts a split-level entrance hall with ample storage space, a charming west-facing lounge featuring a bay window, a modern kitchen, and a luxurious bathroom. The entire apartment exudes a clean and modern aesthetic, sash windows, and electric heating.