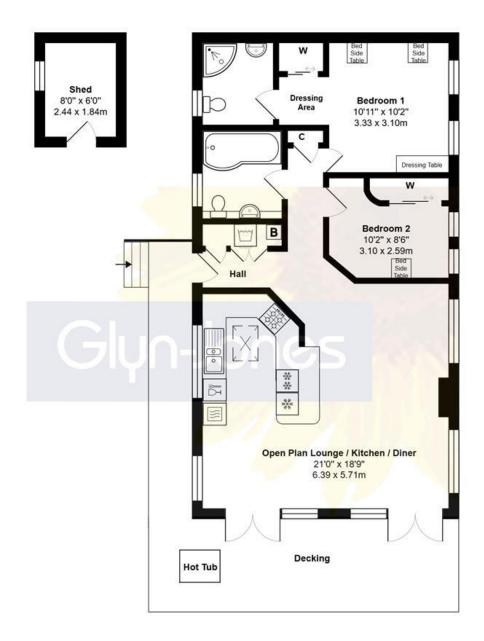

## Total Approx.Floor Area 882 ft2 ... 81.9 m2 (Excludes Decking)

Whilst every attempt has been made to ensure the accuracy of the floor plan contained here, measurements are and no responsibility is taken for any error, omission or mis-statement.

The accommodation comprises; a south facing open-plan living room / kitchen / diner that has a triple aspect and has French doors leading to a private veranda. The kitchen has integral appliances including a cooker/hob, fridge/freezer and dishwasher. There is also ample space for a large dining table. In addition, there are two double bedrooms, one en-suite bathroom/w.c as well as a further family shower room/w.c. Other benefits include; mains gas central heating and double glazing throughout.