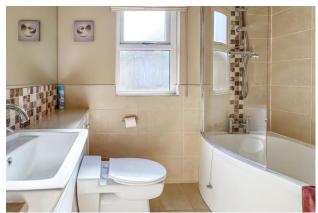

The accommodation comprises; a south facing open-plan living room / kitchen / diner that has a triple aspect and has French doors leading to a private veranda. The kitchen has integral appliances including a cooker/hob, fridge/freezer and dishwasher. There is also ample space for a large dining table. In addition, there are two double bedrooms, one en-suite bathroom/w.c as well as a further family shower room/w.c. Other benefits include; mains gas central heating and double glazing throughout.