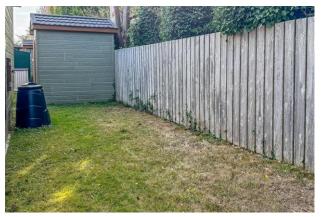

Outside, there is a large veranda with a hot tub and ample space for table and chairs, there is also a private shed with power and driveway for several vehicles.

NO FORWARD CHAIN.