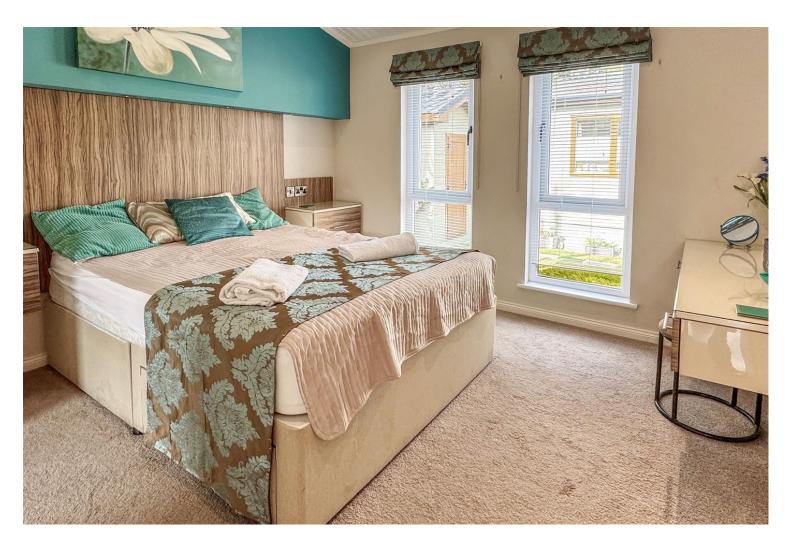

The accommodation comprises; a south facing open-plan living room / kitchen / diner that has a triple aspect and has French doors leading to a private veranda. The kitchen has integral appliances including a cooker/hob, fridge/freezer and dishwasher. There is also ample space for a large dining table. In addition, there are two double bedrooms, one en-suite bathroom/w.c as well as a further family shower room/w.c. Other benefits include; mains gas central heating and double glazing throughout.