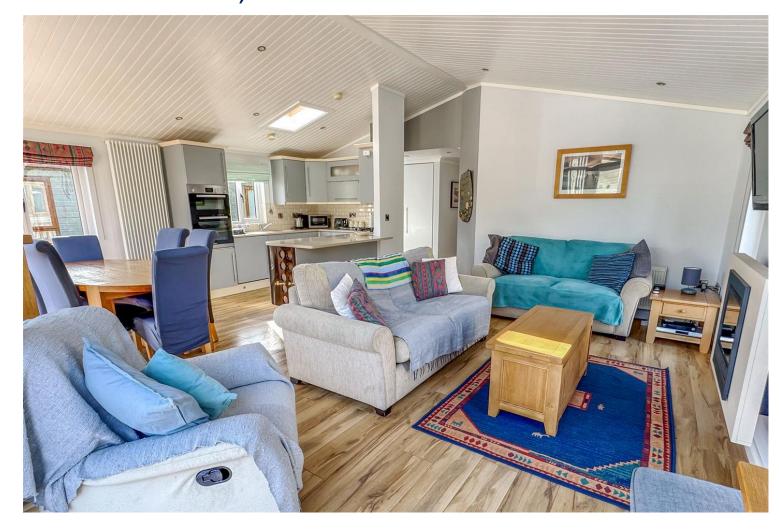

The accommodation comprises; a south facing open-plan living room / kitchen / diner that has a triple aspect and has French doors leading to a private veranda. The kitchen has integral appliances including a cooker/hob, fridge/freezer and dishwasher. There is also ample space for a large dining table. In addition, there are two double bedrooms, one en-suite bathroom/w.c as well as a further family shower room/w.c. Other benefits include; mains gas central heating and double glazing throughout.