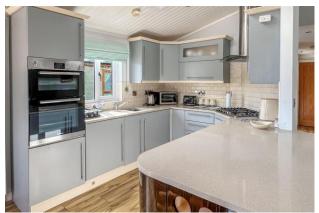

The accommodation comprises; a south facing open-plan living room / kitchen / diner that has a triple aspect and has French doors leading to a private veranda. The kitchen has integral appliances including a cooker/hob, fridge/freezer and dishwasher. There is also ample space for a large dining table. In addition, there are two double bedrooms, one en-suite bathroom/w.c as well as a further family shower room/w.c. Other benefits include; mains gas central heating and double glazing throughout.