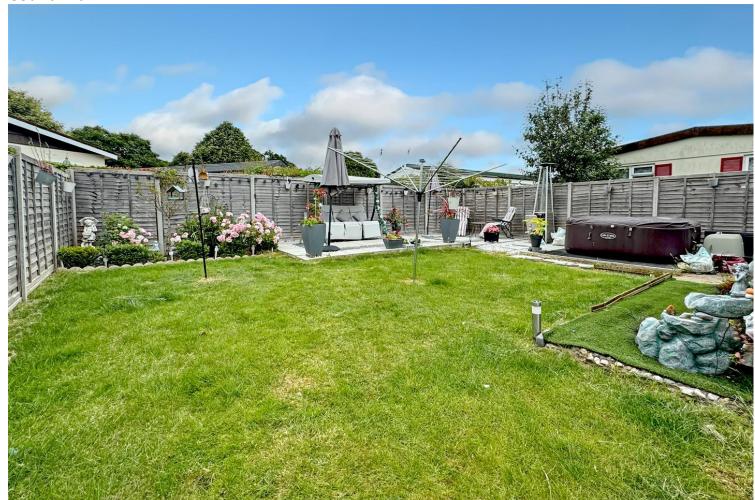

## **15 Beechfield Park, Hook Lane, Aldingbourne, West Sussex, PO20 3XX** Offers Invited £147,000

Externally, there is a stunning private larger than average rear garden which is mainly laid to lawn with several patio areas providing excellent seating areas. The garden benefits from a shed, power, water tap and high level fencing.

Attached to the side of the home there is a large decking area. To the side there is a tandem length driveway.