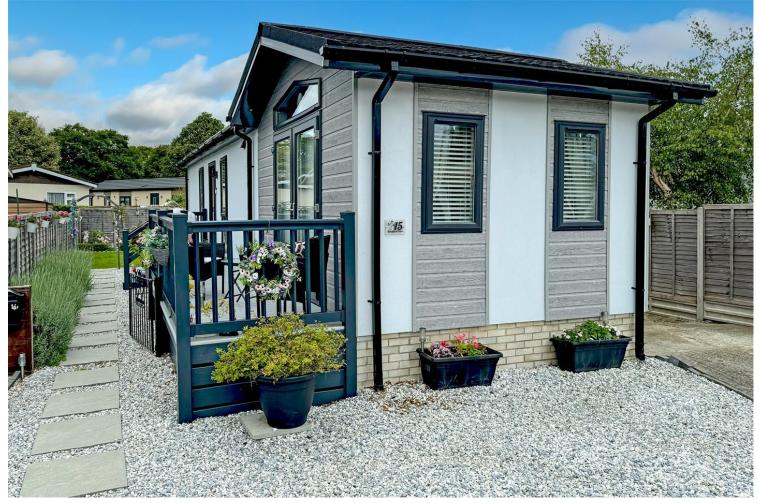

## Glyn-Jones

Glyn-Jones and Company are delighted to offer for sale this Tingdene 42ft x 12ft park home

Attached to the side of the home there is a large decking area. To the side there is a tandem length driveway.