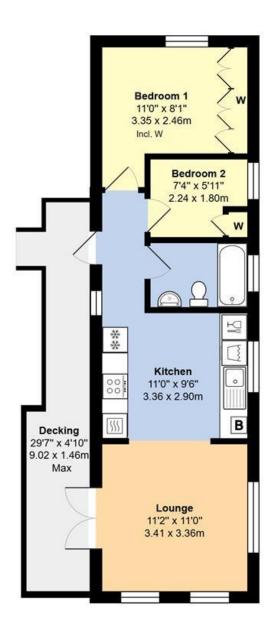

Total Area: 609 ft<sup>2</sup> ... 56.6 m<sup>2</sup> (Includes Decking)

Whilst every attempt has been made to ensure the accuracy of the floor plan contained here, measurements are approximate and no responsibility is taken for error, omission or mis-statement. This plan is for illustrative purposes only and should be used as such by any prospective purchaser Created by Jtm 2024

01903 739000 littlehampton@glyn-jones.com 15 Beechfield Park, Hook Lane Aldingbourne, West Sussex, PO20 3XX (Offers Invited) £147,000

situated on a larger than average plot within Beechfield Park.

The accommodation comprises; an entrance hall, a spacious lounge with double doors, a fitted kitchen with an extensive range of base and eye level units, worksurfaces and integral appliances which include an eye level oven, hob, fridge/freezer, washing machine (replaced May 2024) and a dishwasher. Further accommodation on offer include two bedrooms, both benefitting from builtin wardrobes and a bathroom with agua boarding and a shower over the bath.