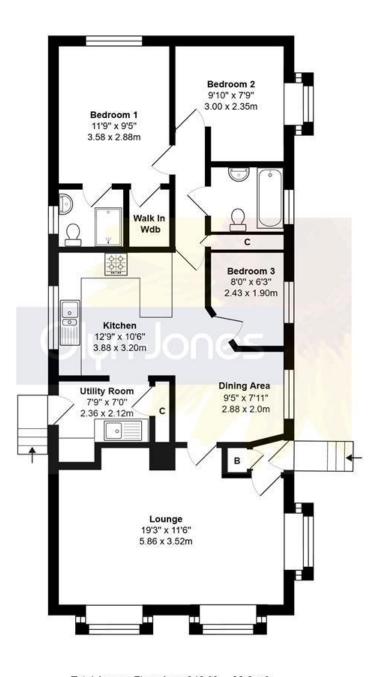

Total Approx.Floor Area 949 ft<sup>2</sup> ... 88.2 m<sup>2</sup> Whilst every attempt has been made to ensure the accuracy of the floor plan contained here, measurements are approximate and no responsibility is taken for any error, omission or mis-statement. This plan is for illustrative purpose only and should be used as such by any prospective purchaser. Prepared by 1st Image 2025

Glyn-Jones and Company are pleased to offer for sale this generously sized double unit park home situated within a quiet residential site, benefiting from NO ONWARD CHAIN.

The accommodation comprises a bright and spacious dual-aspect lounge filled with natural light and offers plenty of room for comfortable seating. A large open-plan kitchen/diner sits at the heart of the home and includes a breakfast bar, ample worktop and cupboard space, and a dedicated dining area. Adjoining the kitchen is a separate utility room, fitted with a sink, larder/pantry cupboard, along with space for appliances and a secondary entrance, providing practical day-to-day convenience.

There are three bedrooms in total: two generous doubles and a third single bedroom, ideal for use as a guest room or study. The master bedroom features a walk-in wardrobe and a private en-suite shower room. A separate main bathroom serves the remaining rooms.