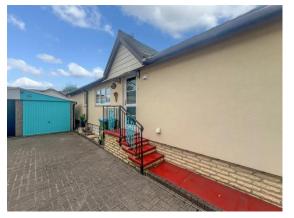

We recommend you have this verified by your legal representative at your earliest convenience.

7 Churt Drive, Poplars Court, Bognor **Regis, West Sussex PO22 9SY** £215,000

Three Bedroom Double Unit Park Home | No Onward Chain | Driveway + Garage | Large Living Room | Open Plan Kitchen/Diner | Separate Utility Room | Master Bedroom With En-Suite + Walk In Wardrobe | Further Double Bedroom | Single Room/Study | Family Bathroom | Quiet Residential Site | Well Connected To Amenities + Transport | Gas Central Heating | Double Glazing | Age Restriction 50+ | Viewing Highly Recommended

Pitch Fee: £242.32 pcm

Council Tax Band: A

Externally, the property benefits from a private driveway leading to an ample sized garage.

Poplars Court is a well-maintained and popular residential park located just north of Bognor Regis town centre, offering a peaceful living environment with convenient access to local amenities. Nearby you'll find supermarkets, healthcare facilities, and bus routes, while Bognor's seafront, train station, and shopping precinct are only a short drive away. The area also benefits from easy access to the A259, linking to Chichester, Worthing, and beyond, making it a well-connected yet tranquil place to live.