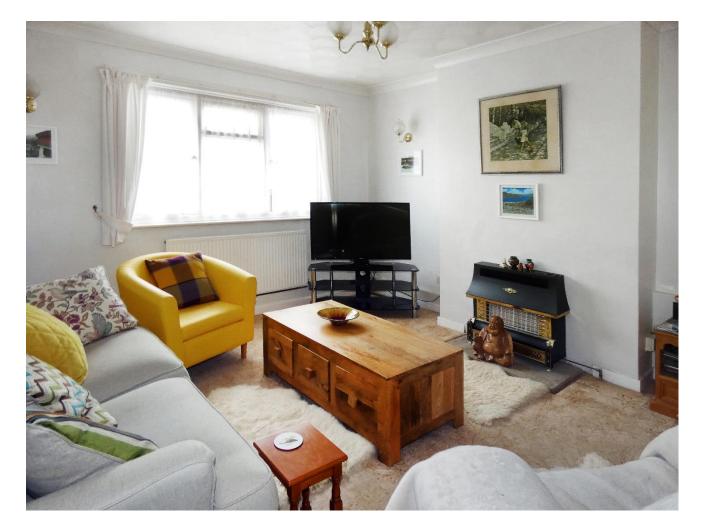

This is an ideal property for downsizing or first-time purchase, benefitting from it's own private entrance; two double bedrooms; lounge/dining room; generous sized kitchen and bathroom/w.c.

A further feature is the private south facing fear garden, with three useful brick built storage sheds. The front garden is enclosed and mostly laid to lawn.