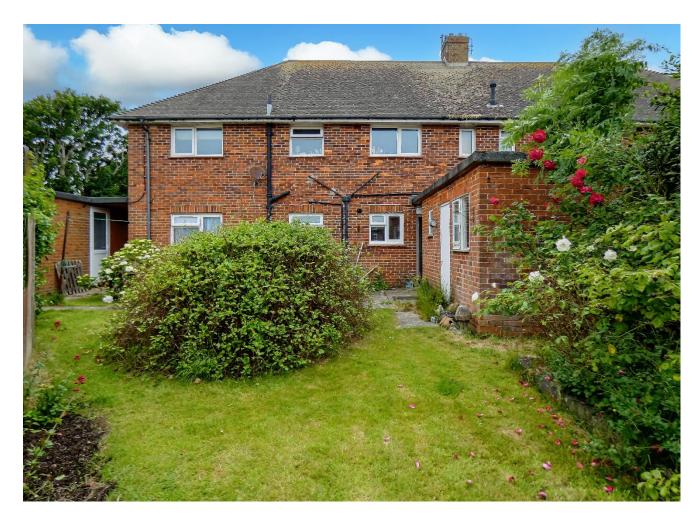

This is an ideal property for downsizing or first-time purchase, benefitting from it's own private entrance; two double bedrooms; lounge/dining room; generous sized kitchen and bathroom/w.c.

A further feature is the private south facing fear garden, with three useful brick built storage sheds. The front garden is enclosed and mostly laid to lawn.

Additional benefits include gas central heating; double glazing and low outgoings.