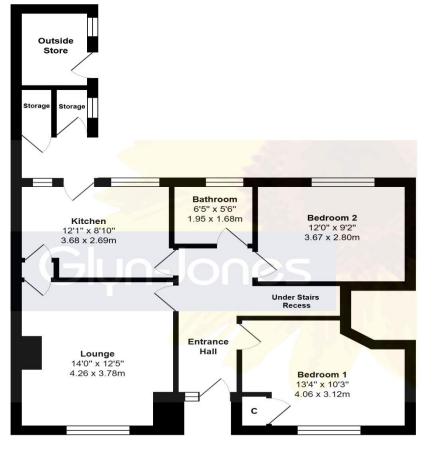

**Ground Floor** 

Total Area: 737 ft<sup>2</sup> ... 68.5 m<sup>2</sup> Whilst every attempt has been made to ensure the accuracy of the floor plan contained here, measurements are approximat and no responsibility is taken for error, omission or mis-statement. This plan is for illustrative purposes only and should be used as such by any prospective purchaser Created by 1st Image 2025