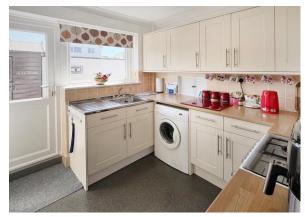

The property has been exceptionally well-maintained and provides spacious and well-planned accommodation. with two double bedrooms, each benefitting from generous built in storage; a light-filled lounge/dining room, that enjoys a pleasant overlook to the rear garden; modern kitchen re-fitted with a range of cream shaker style units and wood effect worktops; bathroom/w.c and a useful, separate cloakroom. A conservatory offers a peaceful spot to relax and enjoy the views over the South facing rear garden.