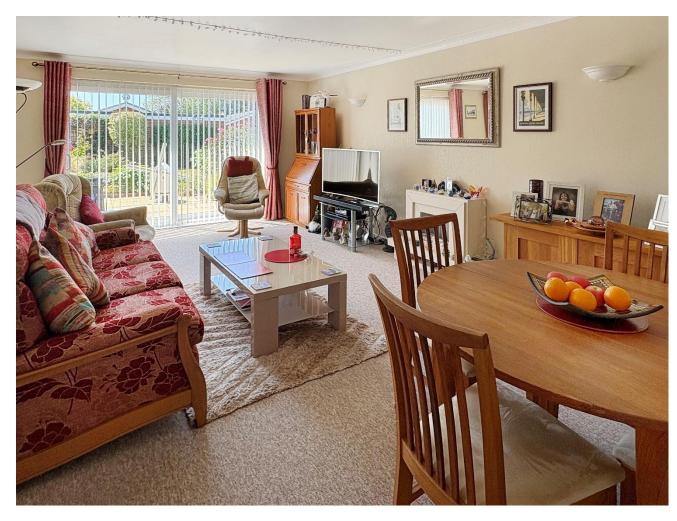

The property has been exceptionally well-maintained and provides spacious and well-planned accommodation. with two double bedrooms, each benefitting from generous built in storage; a light-filled lounge/dining room, that enjoys a pleasant overlook to the rear garden; modern kitchen re-fitted with a range of cream shaker style units and wood effect worktops; bathroom/w.c and a useful, separate cloakroom. A conservatory offers a peaceful spot to relax and enjoy the views over the South facing rear garden.