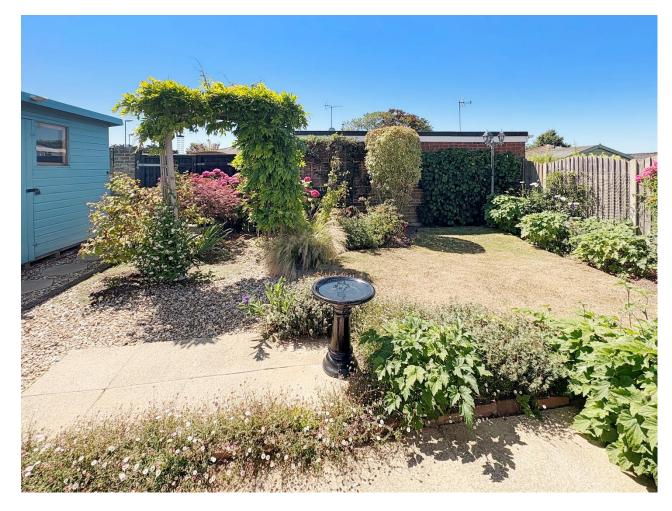

The property benefits from attractive front, side and rear gardens. The front garden is mostly laid to lawn with well stocked borders. The rear garden benefits from a favoured southerly aspect, designed with low maintenance in mind, with paved seating area, lawn and established borders. A private driveway to garage with electric roller door, light and power is situated at the rear of the property.