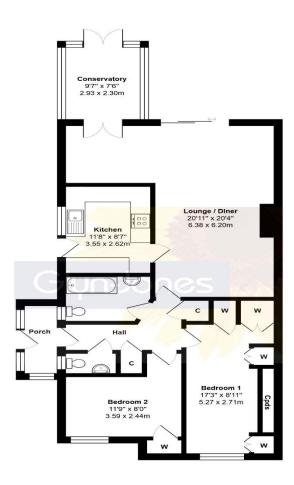

Total Approx.Floor Area 904 ftt<sup>2</sup> ... 84.0 m<sup>2</sup>

Whist every attempt has been made to ensure the accuracy of the floor plan contained here, measurements are approxima and no responsibility is taken for any error, omission or ms-statement.

This plan is for illustrative purposes only and should be used as such by any prospective purchaser.

**Council Tax Band:** C

**Energy Efficiency Rating: TBC** 

NOTE - For clarification we wish to inform prospective purchasers that we have prepared these sales particulars as a general guide. We have not carried out a detailed survey nor tested the services, appliances, and specific fittings. Room sizes should not be relied upon for carpets and furnishings.

The property has been exceptionally well-maintained and provides spacious and well-planned accommodation. with two double bedrooms, each benefitting from generous built in storage; a light-filled lounge/dining room, that enjoys a pleasant overlook to the rear garden; modern kitchen re-fitted with a range of cream shaker style units and wood effect worktops; bathroom/w.c and a useful, separate cloakroom. A conservatory offers a peaceful spot to relax and enjoy the views over the South facing rear garden.