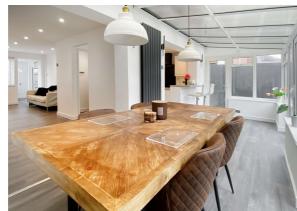

Upon entering, you are greeted by a spacious open-plan layout, encompassing the lounge, diner, and sunroom all boasting an abundant of natural light. The stunning bathroom features a modern shower cubicle, while the re-fitted kitchen with a separate utility room ensures convenience and functionality.

Externally, the landscaped rear garden provides a peaceful oasis, perfect for al fresco dining and entertaining. The property also benefits from an integral garage, driveway, and a lean-to which provides access from the front and rear for added convenience.