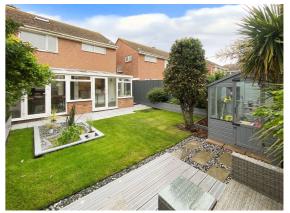

Externally, the landscaped rear garden provides a peaceful oasis, perfect for al fresco dining and entertaining. The property also benefits from an integral garage, driveway, and a lean-to which provides access from the front and rear for added convenience.