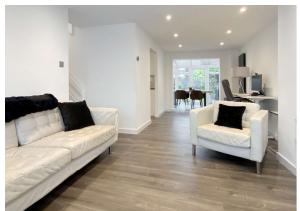

Upon entering, you are greeted by a spacious open-plan layout, encompassing the lounge, diner, and sunroom all boasting an abundant of natural light. The stunning bathroom features a modern shower cubicle, while the re-fitted kitchen with a separate utility room ensures convenience and functionality.