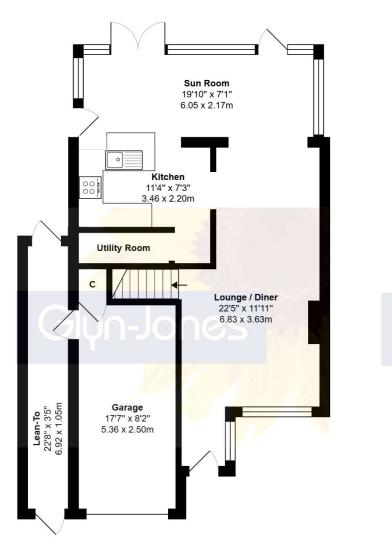

Total Approx.Floor Area 1283 ft<sup>2</sup> ... 119.2 m<sup>2</sup> (Including Garage & Lean-To / Excluding Balcony)

Whilst every attempt has been made to ensure the accuracy of the floor plan contained here, measurements are approximate and no responsibility is taken for any error, omission or mis-statement.

Upon entering, you are greeted by a spacious open-plan layout, encompassing the lounge, diner, and sunroom all boasting an abundant of natural light. The stunning bathroom features a modern shower cubicle, while the re-fitted kitchen with a separate utility room ensures convenience and functionality.

Externally, the landscaped rear garden provides a peaceful oasis, perfect for al fresco dining and entertaining. The property also benefits from an integral garage, driveway, and a lean-to which provides access from the front and rear for added convenience.

With three bedrooms, this property offers ample space for a growing family or those looking for a home office or guest room. The replacement radiators, light switches, and spotlights in most rooms guarantee both style and practicality, along with gas central heating and double glazing for added comfort. With no forward chain, this property will suit someone looking for a swift, hassle free move.