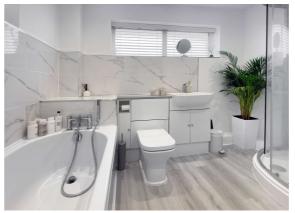

Upon entering, you are greeted by a spacious open-plan layout, encompassing the lounge, diner, and sunroom all boasting an abundant of natural light. The stunning bathroom features a modern shower cubicle, while the re-fitted kitchen with a separate utility room ensures convenience and functionality.