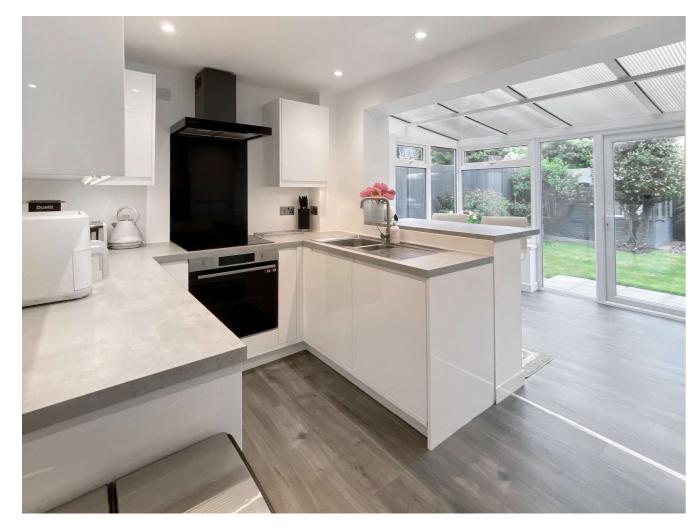

Upon entering, you are greeted by a spacious open-plan layout, encompassing the lounge, diner, and sunroom all boasting an abundant of natural light. The stunning bathroom features a modern shower cubicle, while the re-fitted kitchen with a separate utility room ensures convenience and functionality.