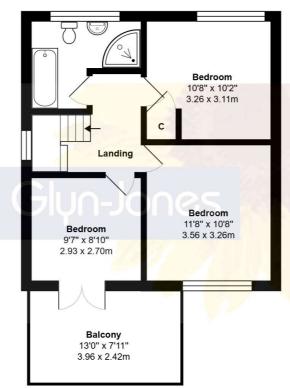

Total Approx.Floor Area 1283 ft<sup>2</sup> ... 119.2 m<sup>2</sup> (Including Garage & Lean-To / Excluding Balcony)

Whilst every attempt has been made to ensure the accuracy of the floor plan contained here, measurements are approximate and no responsibility is taken for any error, omission or mis-statement.

With three bedrooms, this property offers ample space for a growing family or those looking for a home office or guest room. The replacement radiators, light switches, and spotlights in most rooms guarantee both style and practicality, along with gas central heating and double glazing for added comfort. With no forward chain, this property will suit someone looking for a swift, hassle free move.