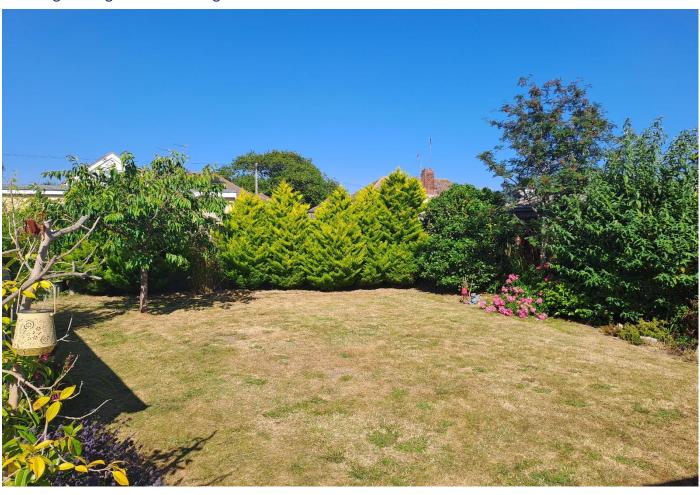

A further attribute is the generous rear garden boasting an abundance of plants, bushes, and trees, along with a timber shed and a sizeable, paved patio. There is also potential access from a service lane beyond the rear boundary.