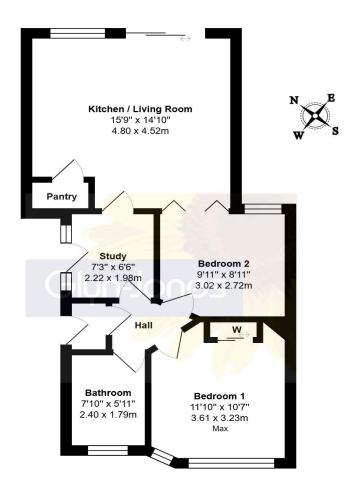

Total Approx.Floor Area 593 ft<sup>2</sup> ... 55.1 m<sup>2</sup>

Whilst every attempt has been made to ensure the accuracy of the floor plan contained here, measurements are approximate and no responsibility is taken for any error, omission or mis-statement.

The accommodation offers a degree of versatility but is currently configured with; two double bedrooms; an outstanding kitchen/living room incorporating a stylish range of fitted units, large 'pantry' style cupboard, and a roof lantern; separate study; and a contemporary bathroom.