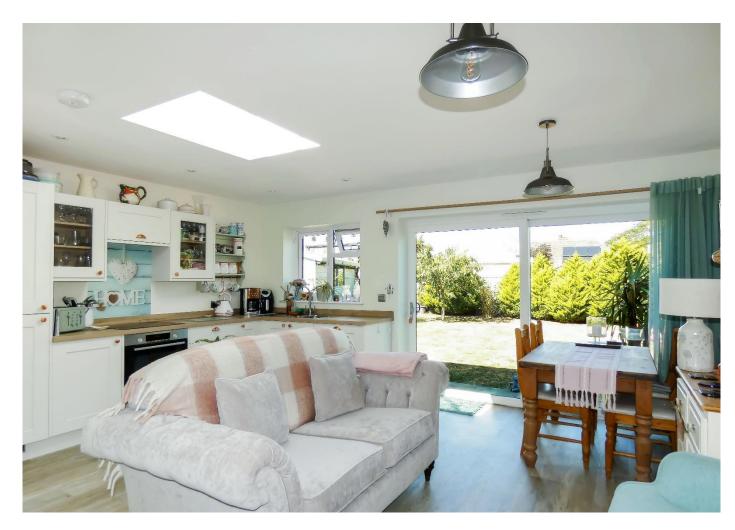

The accommodation offers a degree of versatility but is currently configured with; two double bedrooms; an outstanding kitchen/living room incorporating a stylish range of fitted units, large 'pantry' style cupboard, and a roof lantern; separate study; and a contemporary bathroom.

## 7 Milton Close, Rustington, West Sussex BN16 2PN £385,000

... an outstanding kitchen/living room incorporating a stylish range of fitted units, large 'pantry' style cupboard, and a roof lantern ...

The situation of the property enables easy access to many useful local amenities, such as; Westcourt Medical Centre; Mewsbrook Park, and Littlehampton Wave leisure centre (all within an approximate 0.5-mile radius).