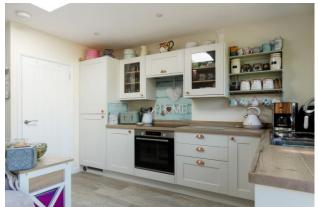

The accommodation offers a degree of versatility but is currently configured with; two double bedrooms; an outstanding kitchen/living room incorporating a stylish range of fitted units, large 'pantry' style cupboard, and a roof lantern; separate study; and a contemporary bathroom.

## 7 Milton Close, Rustington, West Sussex BN16 2PN £385,000

... an outstanding kitchen/living room incorporating a stylish range of fitted units, large 'pantry' style cupboard, and a roof lantern ...

The situation of the property enables easy access to many useful local amenities, such as; Westcourt Medical Centre; Mewsbrook Park, and Littlehampton Wave leisure centre (all within an approximate 0.5-mile radius).