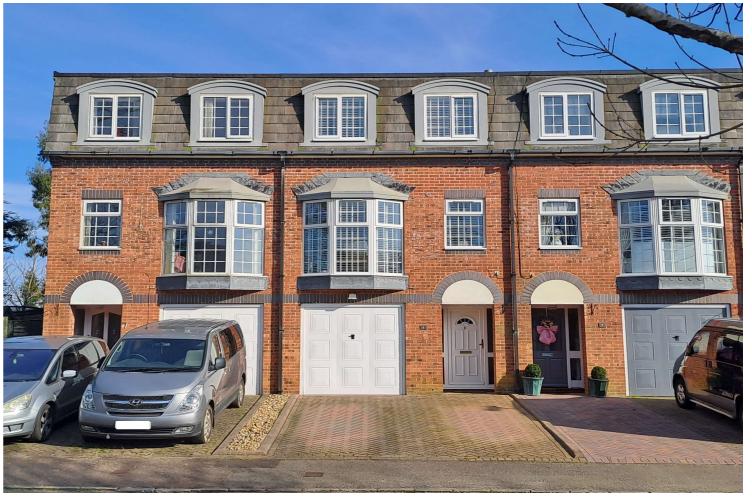

Offered for sale with NO ONWARD CHAIN is this attractive mid-terraced townhouse, delightfully positioned within a small cul-de-sac on the highly regarded Parklands development.

Arranged over three floors, the bright and spacious accommodation comprises; three/four bedrooms; a living room with striking bay window; enlarged kitchen/dining room, with extensive range of fitted units; a study/bedroom four located on the ground floor, which benefits from an en suite shower room; family bathroom; and a ground floor cloakroom.

The rear garden is a further quality, being of low-maintenance design and mainly laid to artificial grass, with an adjacent sheltered patio.

Additional attributes include a double width driveway to the front; gas central heating; uPVC double glazing, including 'Georgian' style windows at the front; and a recently replaced roof (October '24).