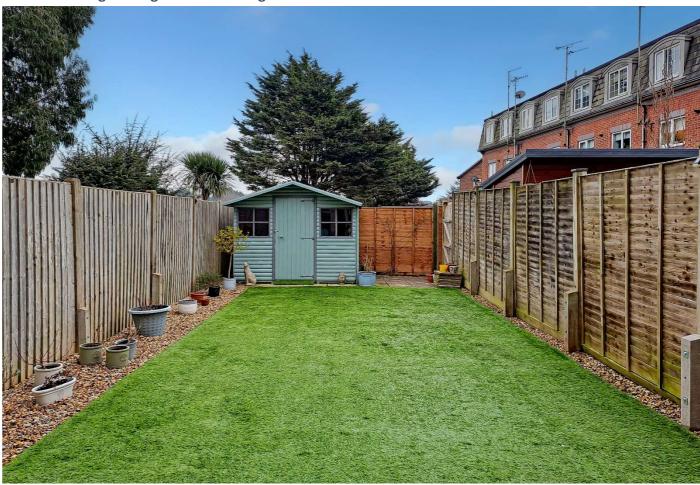

The rear garden is a further quality, being of low-maintenance design and mainly laid to artificial grass, with an adjacent sheltered patio.

Additional attributes include a double width driveway to the front; gas central heating; uPVC double glazing, including 'Georgian' style windows at the front; and a recently replaced roof (October '24).