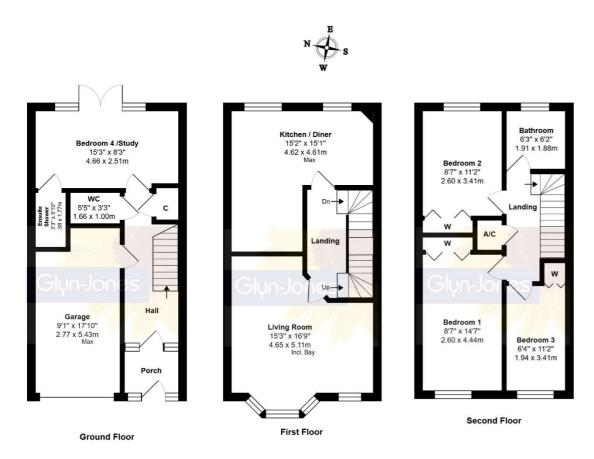

Total Area: 1385 ft2 ... 128.7 m2

very attempt has been made to ensure the accuracy of the floor plan contained here, m and no responsibility is taken for error, omission or mis-statement This plan is for illustrative purposes only and should be used as such by any prosp Created by Jlm 2025

Offered for sale with NO ONWARD CHAIN is this attractive mid-terraced townhouse, delightfully positioned within a small cul-de-sac on the highly regarded Parklands development.

Arranged over three floors, the bright and spacious accommodation comprises; three/four bedrooms; a living room with striking bay window; enlarged kitchen/dining room, with extensive range of fitted units; a study/bedroom four located on the ground floor, which benefits from an en suite shower room; family bathroom; and a ground floor cloakroom.