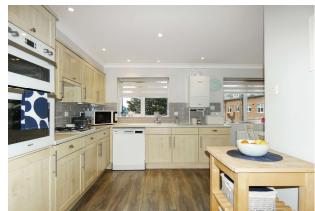

Offered for sale with NO ONWARD CHAIN is this attractive mid-terraced townhouse, delightfully positioned within a small cul-de-sac on the highly regarded Parklands development.

Arranged over three floors, the bright and spacious accommodation comprises; three/four bedrooms; a living room with striking bay window; enlarged kitchen/dining room, with extensive range of fitted units; a study/bedroom four located on the ground floor, which benefits from an en suite shower room; family bathroom; and a ground floor cloakroom.

## 6 Hamilton Close, Parklands, Rustington, West Sussex BN16 3TN £375,000

...enlarged kitchen/dining room, with extensive range of fitted units...

The location of the property is a further attraction, made all the more popular by its close proximity to Summerlea CP Primary School and accessibility to the A259.