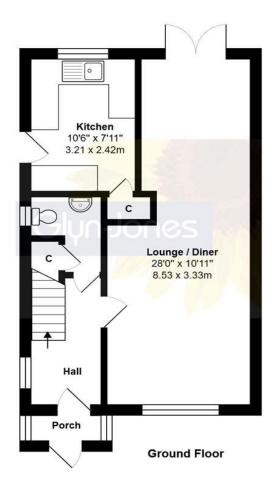

Total Approx.Floor Area 961 ft<sup>2</sup> ... 89.3 m<sup>2</sup>

Whilst every attempt has been made to ensure the accuracy of the floor plan contained here, measurements are approximate and no responsibility is taken for any error, omission or mis-statement.

The property has been very well maintained throughout and features; an entrance porch to a welcoming entrance hall; spacious lounge/dining room with French style doors opening to a patio and rear garden. The kitchen is refitted with a range of modern white units while the ground floor cloakroom adds convenience to everyday living.