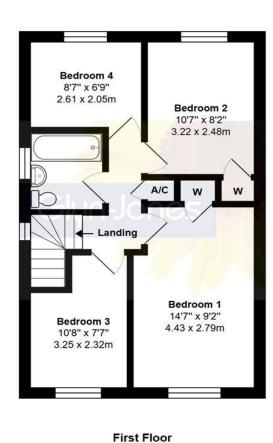

Total Approx.Floor Area 961 ft<sup>2</sup> ... 89.3 m<sup>2</sup>

Whilst every attempt has been made to ensure the accuracy of the floor plan contained here, measurements are approximate and no responsibility is taken for any error, omission or mis-statement.

Upstairs, you will find four bedrooms, two of which benefit from built in wardrobes and a family bathroom complete with white suite. The property features gas central heating, solar panels, and double glazing for energy efficiency.