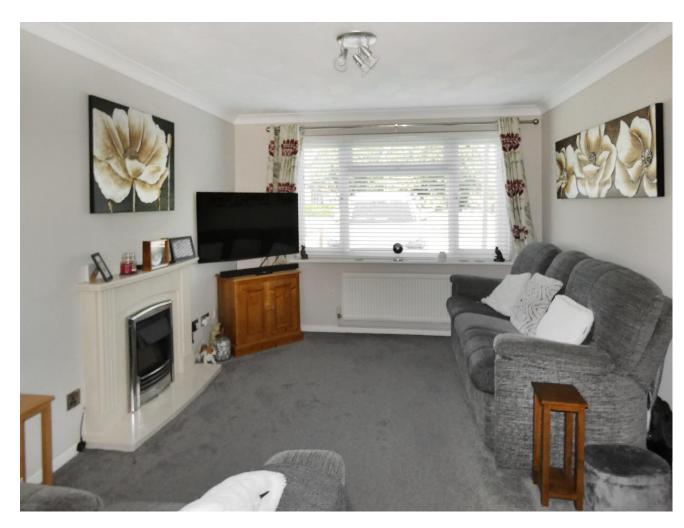

The property has been very well maintained throughout and features; an entrance porch to a welcoming entrance hall; spacious lounge/dining room with French style doors opening to a patio and rear garden. The kitchen is refitted with a range of modern white units while the ground floor cloakroom adds convenience to everyday living.