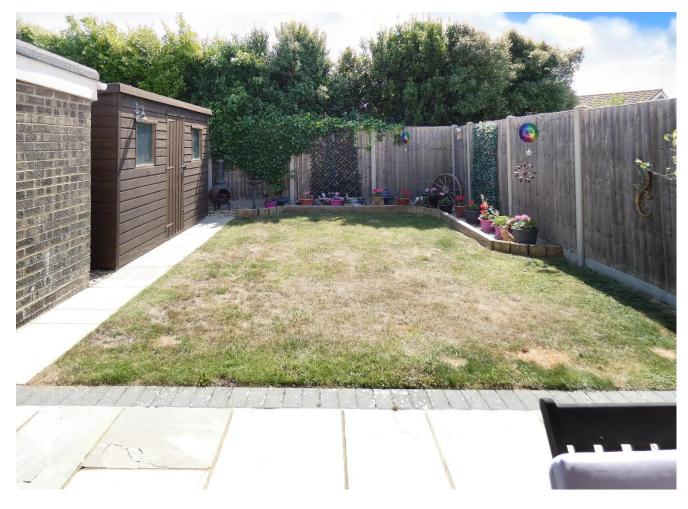

A notable feature of the property is the the large block paved driveway that provides ample parking for several cars, along with a car port and garage/store with light and power that is ideally suited to a variety of uses. The enclosed south/easterly facing garden affords a good deal of privacy and is mostly laid to lawn with paved seating area and useful large timber shed.