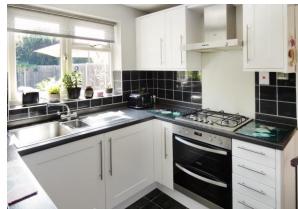

The property has been very well maintained throughout and features; an entrance porch to a welcoming entrance hall; spacious lounge/dining room with French style doors opening to a patio and rear garden. The kitchen is refitted with a range of modern white units while the ground floor cloakroom adds convenience to everyday living.