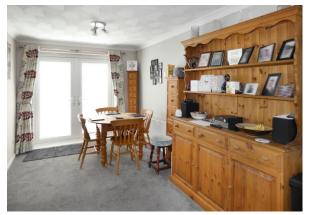

The property has been very well maintained throughout and features; an entrance porch to a welcoming entrance hall; spacious lounge/dining room with French style doors opening to a patio and rear garden. The kitchen is refitted with a range of modern white units while the ground floor cloakroom adds convenience to everyday living.