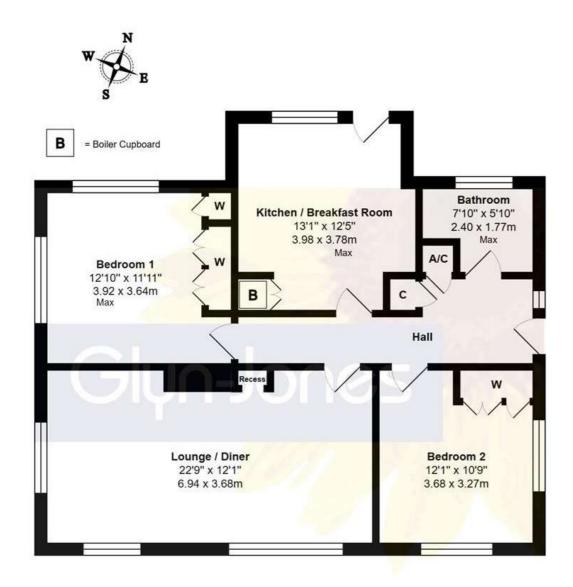

Total Approx.Floor Area 892 ft<sup>2</sup> ... 82.9 m<sup>2</sup>

Whilst every attempt has been made to ensure the accuracy of the floor plan contained here, measurements are approximate and no responsibility is taken for any error, omission or mis-statement. This plan is for illustrative purposes only and should be used as such by any prospective purchaser. Prepared by 1st Image 2025