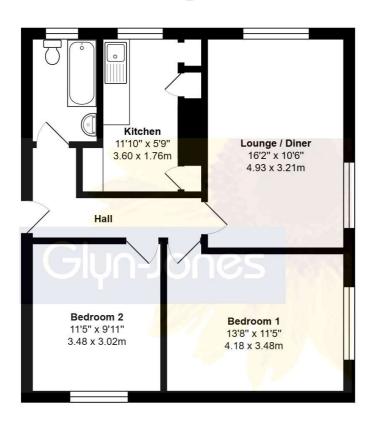

First Floor

Total Approx.Floor Area 660 ft<sup>2</sup> ... 61.3 m<sup>2</sup>

Whilst every attempt has been made to ensure the accuracy of the floor plan contained here, measurements are approximate and no responsibility is taken for any error, omission or mis-statement.

This plan is for illustrative purposes only and should be used as such by any prospective purchaser.

Prepared by 1st Image 2025

This spacious apartment boasts two double bedrooms, a dual aspect lounge/diner, a kitchen, and a bathroom/w.c. Featuring neutral decor throughout, electric heating, and double glazing, this property is ready to be transformed into your dream home.

With the added bonus of a garage measuring 16'1 x 8'2 and off-road parking in front, you'll have plenty of space for your vehicle. Additional storage space is available with both a storage cupboard on the first floor communal landing as well as an external cupboard. Outside, you can enjoy the communal lawn gardens to the rear of the block.