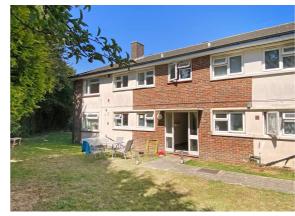

With the added bonus of a garage measuring 16'1 x 8'2 and off-road parking in front, you'll have plenty of space for your vehicle. Additional storage space is available with both a storage cupboard on the first floor communal landing as well as an external cupboard. Outside, you can enjoy the communal lawn gardens to the rear of the block.