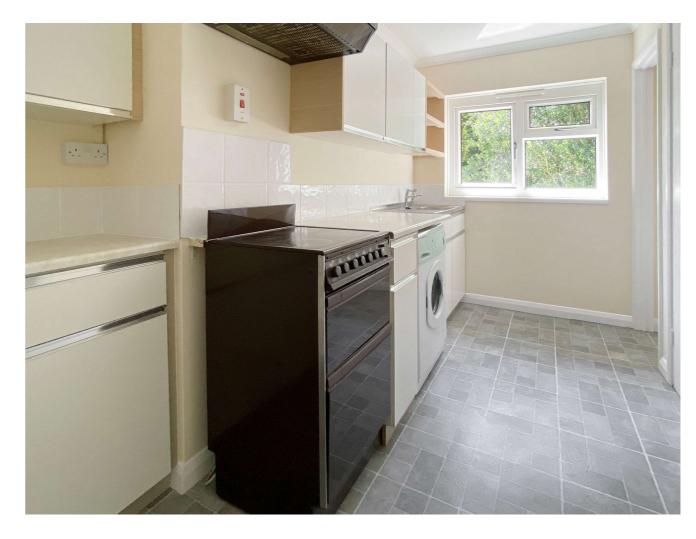

This spacious apartment boasts two double bedrooms, a dual aspect lounge/diner, a kitchen, and a bathroom/w.c. Featuring neutral decor throughout, electric heating, and double glazing, this property is ready to be transformed into your dream home.