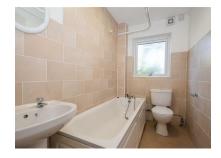

#### Bathroom

Bath with shower, low level WC, wash hand basin, partly tiled walls and linoleum flooring.