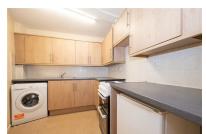

#### Kitchen

Range of base and eye level units, sink, cooker, washing machine and fridge/freezer. Partly tiled walls and linoleum flooring.