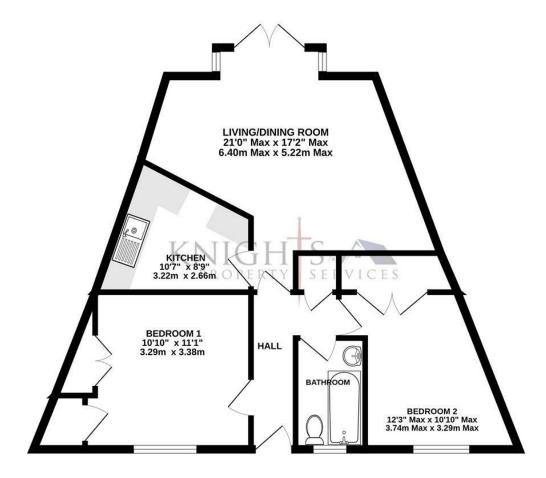

# FLOORPLAN

## GROUND FLOOR 642 sq.ft. (59.6 sq.m.) approx.

TOTAL FLOOR AREA: 642 sq.ft. (59.6 sq.m.) approx.

White every attempt has been made to ensure the accuracy of the floorplan contained here, measurements of the floorplan statement. They are statement. They plan is for flightangle repropose only and other bade to used as such by any prospective purchaser. The services, systems and appliances shown have not been tested and no guarantee as to their openability of enforcing come be given.