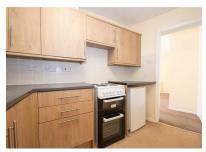

#### Kitchen

Range of base and eye level units, sink, cooker, washing machine and fridge/freezer. Partly tiled walls and linoleum flooring.