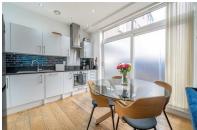

# Kitchen/Dining/Reception Room

Open plan and wood flooring. Sliding door leading to the garden. Kitchen is fitted with a range of base and eye level units, dishwasher, four ring electric hob, oven, extractor fan, sink and space for; fridge/freezer.

# UPPER CHARLES STREET, CAMBERLEY GU15

KNIGHTS PROPERTY SERVICES - For sale and occupying a prime position for all that Camberley has to offer such as The Square shopping centre, Places Leisure and The Atrium complex, is this very well presented ground floor apartment. The property comprising; open plan kitchen/dining/reception room, two double bedrooms and a modern bathroom. A standout feature for this apartment is the well maintained garden that is accessed from the kitchen/dining/reception room. There are also two allocated parking spaces. The Meadows shopping centre is nearby as well as the property being ideally situated for great transport links.