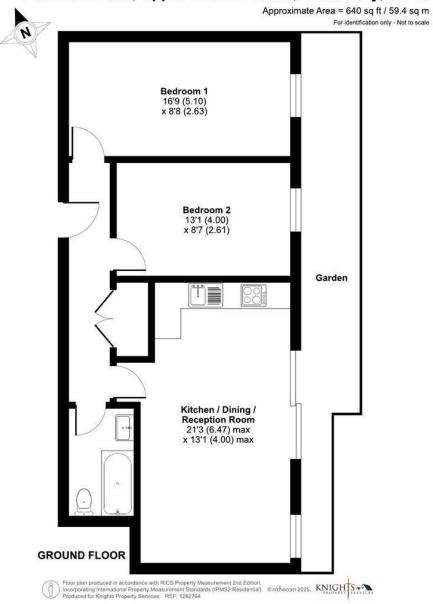

## **FLOORPLAN**

### **Entrance Hallway**

Enter via door, cupboard which currently houses the water tank and space for; washing machine and tumble dryer. Wood flooring.

# Kitchen/Dining/Reception Room

Open plan and wood flooring. Sliding door leading to the garden. Kitchen is fitted with a range of base and eye level units, dishwasher, four ring electric hob, oven, extractor fan, sink and space for; fridge/freezer.

#### Bedroom One

Double bedroom and carpet flooring.

# Bedroom Two

Double bedroom and carpet flooring.

## Bathroom

Bath with shower, wash hand basin with storage below, low level WC, heated towel rail, partly tiled walls and tiled flooring.