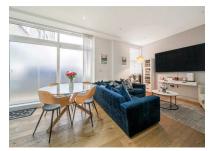

# Kitchen/Dining/Reception Room

Open plan and wood flooring. Sliding door leading to the garden. Kitchen is fitted with a range of base and eye level units, dishwasher, four ring electric hob, oven, extractor fan, sink and space for; fridge/freezer.

# UPPER CHARLES STREET, CAMBERLEY GU15

KNIGHTS PROPERTY SERVICES - For sale and occupying a prime position for all that Camberley has to offer such as The Square shopping centre, Places Leisure and The Atrium complex, is this very well presented ground floor apartment. The property comprising; open plan kitchen/dining/reception room, two double bedrooms and a modern bathroom. A standout feature for this apartment is the well maintained garden that is accessed from the kitchen/dining/reception room. There are also two allocated parking spaces. The Meadows shopping centre is nearby as well as the property being ideally situated for great transport links.