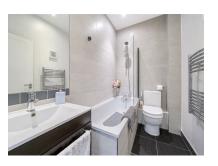

## Bathroom

Bath with shower, wash hand basin with storage below, low level WC, heated towel rail, partly tiled walls and tiled flooring.