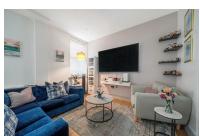

# Kitchen/Dining/Reception Room

Open plan and wood flooring. Sliding door leading to the garden. Kitchen is fitted with a range of base and eye level units, dishwasher, four ring electric hob, oven, extractor fan, sink and space for; fridge/freezer.