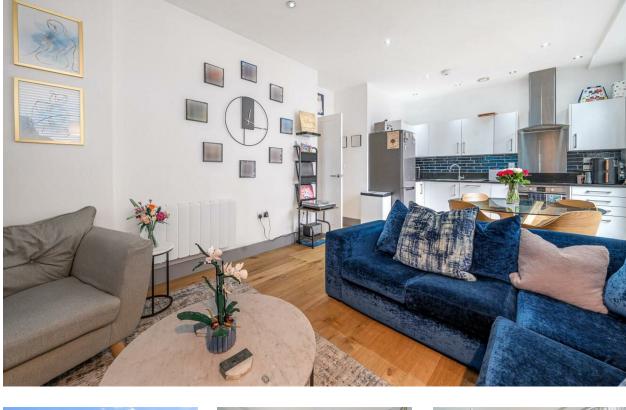

# Kitchen/Dining/Reception Room

Open plan and wood flooring. Sliding door leading to the garden. Kitchen is fitted with a range of base and eye level units, dishwasher, four ring electric hob, oven, extractor fan, sink and space for; fridge/freezer.