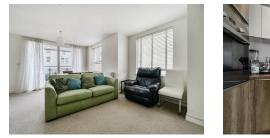

### Living Room

Carpet flooring and sliding door leading to the balcony.

#### Kitchen

Range of base and eye level units, oven, hob, extractor fan, dishwasher, washing machine and space for; fridge/freezer. Tiled flooring.