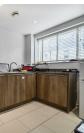

#### Kitchen

Range of base and eye level units, oven, hob, extractor fan, dishwasher, washing machine and space for; fridge/freezer. Tiled flooring.