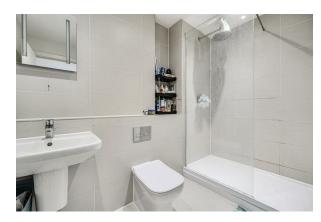

#### En Suite

Shower cubicle, wash hand basin, low level WC, vanity mirror, tiled walls and tiled flooring.