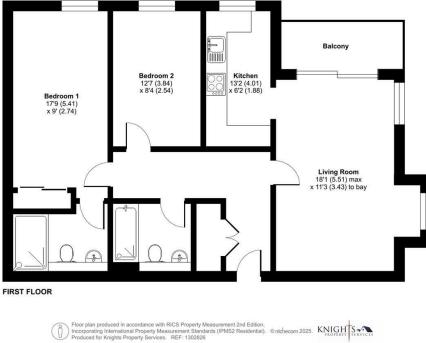

## FLOORPLAN

#### Hallway

Enter via door, storage cupboard and carpet flooring.

### Living Room

Carpet flooring and sliding door leading to the balcony.

#### Kitchen

Range of base and eye level units, oven, hob, extractor fan, dishwasher, washing machine and space for; fridge/freezer. Tiled flooring.

#### Bedroom One

Carpet flooring, mirrored wardrobe with sliding doors and door leading through to;

#### En Suite

Shower cubicle, wash hand basin, low level WC, vanity mirror, tiled walls and tiled flooring.

### Bedroom Two

Carpet flooring.

Bathroom Bath with shower, wash hand basin, low level WC, vanity mirror, tiled walls and tiled flooring.

Leasehold Information

We have been advised by the current owner that there is approximately 115 years remaining on the lease. The current service charge is approximately £1500 per annum and the current ground rent is approximately £350.72 per annum. Knights Property Services can not be held liable for any inaccuracy as we are relying on third party information.

Approximate Area = 830 sq ft / 77.1 sq m For identification only - Not to sc