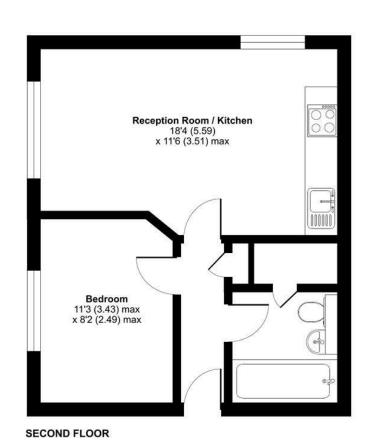

#### **Entrance Hallway**

Enter via door, telecom system, storage cupboard and carpet flooring.

# Reception Room/Kitchen 18'4 x 11'6 (5.59m x 3.51m)

Fitted with a range of base and eye level units, four ring electric hob, extractor fan, oven, sink and partly tiled walls. Linoleum flooring and space for; washing machine and fridge/freezer. Reception room has carpet flooring.

#### Bedroom

#### 11'3 x 8'2 (3.43m x 2.49m)

Double bedroom and carpet flooring.

#### Bathroom

Wash hand basin, bath with power shower, low level WC, heated towel rail, vanity mirror, tiled walls and tiled flooring. Storage cupboard and access to partially boarded loft with ladder.

### **FLOORPLAN**

### Alexandra Avenue, GU15

Approximate Area = 400 sq ft / 37.2 sq m

For identification only - Not to scale