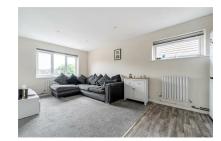

# Reception Room/Kitchen 18'4 x 11'6 (5.59m x 3.51m)

Fitted with a range of base and eye level units, four ring electric hob, extractor fan, oven, sink and partly tiled walls. Linoleum flooring and space for; washing machine and fridge/freezer. Reception room has carpet flooring.

#### 11'3 x 8'2 (3.43m x 2.49m)

Double bedroom and carpet flooring.