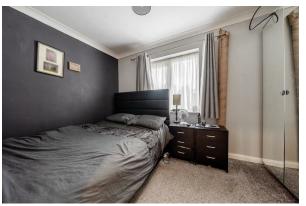

#### Bedroom

#### 11'3 x 8'2 (3.43m x 2.49m)

Double bedroom and carpet flooring.