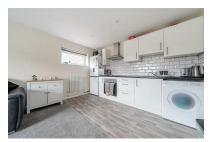

# Reception Room/Kitchen 18'4 x 11'6 (5.59m x 3.51m)

Fitted with a range of base and eye level units, four ring electric hob, extractor fan, oven, sink and partly tiled walls. Linoleum flooring and space for; washing machine and fridge/freezer. Reception room has carpet flooring.