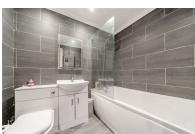

#### Bathroom

Wash hand basin, bath with power shower, low level WC, heated towel rail, vanity mirror, tiled walls and tiled flooring. Storage cupboard and access to partially boarded loft with ladder.