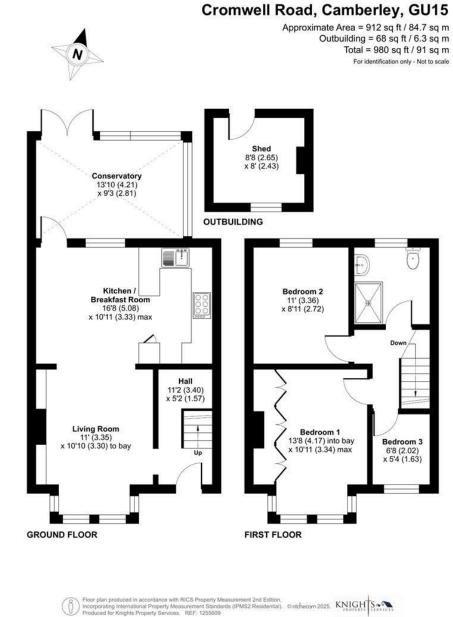

# FLOORPLAN

Holding deposit - £392.30 5 weeks deposit - £1,961.53 Minimum household income required for referencing - £51,000

Outbuilding = 68 sq ft / 6.3 sq m Total = 980 sq ft / 91 sq m