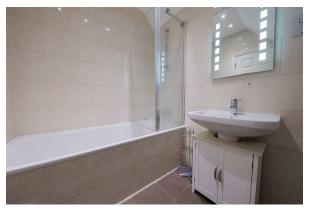

### En Suite

Bath with shower, low level WC, wash hand basin, heated towel rail, storage in the eaves and tiled walls.