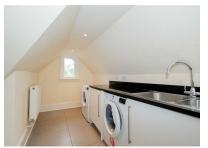

#### Kitchen

Fitted with a range of base and eye level units, granite work surfaces, five ring gas hob, electric fan assisted oven, extractor hood, sink and integrated appliances comprising; dishwasher and fridge/freezer. Space for; washing machine. Tiled flooring.