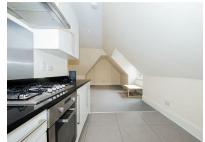

#### Kitchen

Fitted with a range of base and eye level units, granite work surfaces, five ring gas hob, electric fan assisted oven, extractor hood, sink and integrated appliances comprising; dishwasher and fridge/freezer. Space for; washing machine. Tiled flooring.