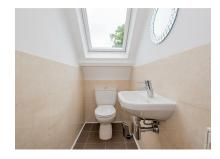

## WC

Low level WC, wash hand basin, velux skylight, partly tiled walls and tiled flooring.