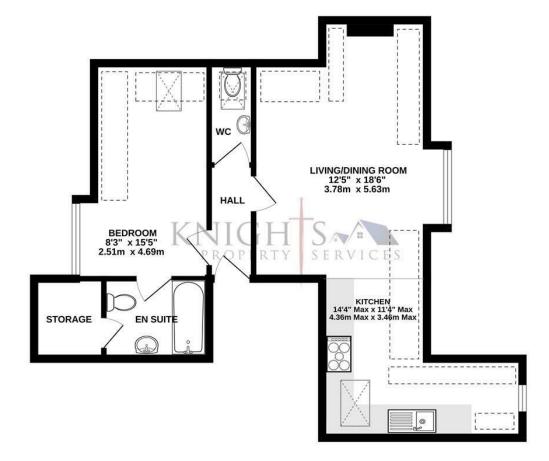

Camberley Town Centre

# **FULL DETAILS**

## **Entrance Hallway**

Enter via door and carpet flooring.

# Living/Dining Room

Vaulted ceilings and carpet flooring.

#### Kitchen

Fitted with a range of base and eye level units, granite work surfaces, five ring gas hob, electric fan assisted oven, extractor hood, sink and integrated appliances comprising; dishwasher and fridge/freezer. Space for; washing machine. Tiled flooring.

#### Bedroom

Carpet flooring and door leading through to;

### En Suite

Bath with shower, low level WC, wash hand basin, heated towel rail, storage in the eaves and tiled walls.

## WC

Low level WC, wash hand basin, velux skylight, partly tiled walls and tiled flooring.

### Council Tax

Band C.

# **FLOORPLAN**

# SECOND FLOOR 598 sq.ft. (55.5 sq.m.) approx.





# UPPER PARK PLACE. CAMBERLEY GU15

KNIGHTS PROPERTY SERVICES \*\*AVAILABLE IMMEDIATELY AND UNFURNISHED\*\* For rent is this well presented converted top floor character apartment. Internally the property comprising; spacious living/dining room leading through to the modern kitchen, WC and bedroom with en suite. Further benefits include allocated parking and beautifully maintained communal gardens.

There is good access to London via local train stations and the M3/M25. Camberley town centre is within walking distance, with its wide range of local amenities such as the Atrium complex and Places Leisure. The Meadows shopping centre is within close proximity, where there is a large M&S and Tesco with a Next opposite.

Holding deposit - £265.38 5 weeks deposit - £1326.92

Minimum househol