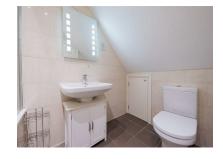

### En Suite

Bath with shower, low level WC, wash hand basin, heated towel rail, storage in the eaves and tiled walls.