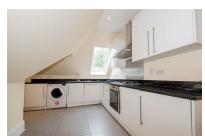

#### Kitchen

Fitted with a range of base and eye level units, granite work surfaces, five ring gas hob, electric fan assisted oven, extractor hood, sink and integrated appliances comprising; dishwasher and fridge/freezer. Space for; washing machine. Tiled flooring.