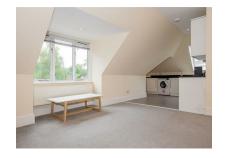

# Living/Dining Room

Vaulted ceilings and carpet flooring.

# UPPER PARK PLACE. CAMBERLEY GU15

KNIGHTS PROPERTY SERVICES \*\*AVAILABLE IMMEDIATELY AND UNFURNISHED\*\* For rent is this well presented converted top floor character apartment. Internally the property comprising; spacious living/dining room leading through to the modern kitchen, WC and bedroom with en suite. Further benefits include allocated parking and beautifully maintained communal gardens.