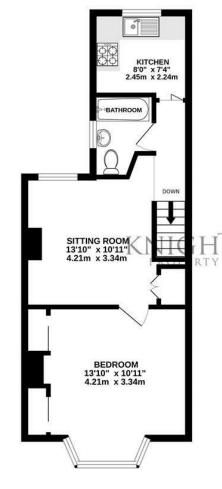

## FLOORPLAN

FIRST FLOOR 486 sq.ft. (45.1 sq.m.) approx.

TOTAL FLOOR AREA: 486 sq.ft. (45.1 sq.m.) approx. It has been made to ensure the accuracy of the floorplan contained heatern term assurements rooms and any order terms are approximate and no responsibility is black that any error, et. The services, systems and appliances shown have not been tested and no guarantee as to their operability or efficiency can be given.

#### Sitting Room

Storage cupboard and laminate flooring.

### Kitchen

Range of base and eye level units, sink, gas hob, extractor fan, oven, boiler and space for; washing machine and fridge/freezer. Partly tiled walls and tiled flooring.

#### Bedroom

Wardrobes with sliding doors and carpet flooring.

#### Bathroom

Bath with shower attachment, low level WC, wash hand basin with storage below, heated towel rail, partly tiled walls and tiled flooring.