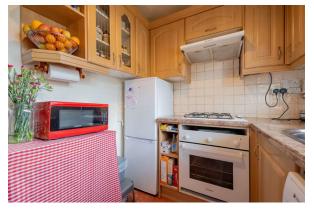

### Kitchen

Range of base and eye level units, sink, gas hob, extractor fan, oven, boiler and space for; washing machine and fridge/freezer. Partly tiled walls and tiled flooring.