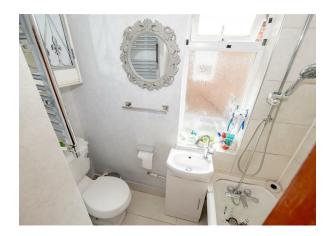

#### Bathroom

Bath with shower attachment, low level WC, wash hand basin with storage below, heated towel rail, partly tiled walls and tiled flooring.