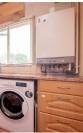

### Kitchen

Range of base and eye level units, sink, gas hob, extractor fan, oven, boiler and space for; washing machine and fridge/freezer. Partly tiled walls and tiled flooring.