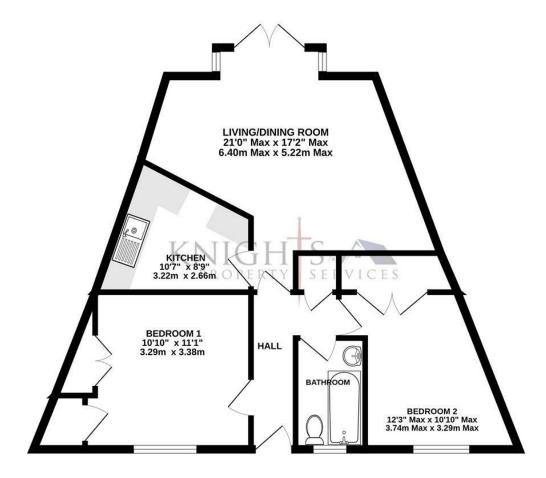

## **FLOORPLAN**

## GROUND FLOOR 642 sq.ft. (59.6 sq.m.) approx.

TOTAL FLOOR AREA: 642 sq.ft. (59.6 sq.m.) approx.
White every attempt has been made to ensure the accuracy of the floorplan contained here, measurements of the floorplan contained here, measurements of the floorplan specific processor of the floo

### Hall

Enter via door, cupboard and carpet flooring.

## Living/Dining Room

Carpet flooring and doors leading to the communal garden.

#### Kitchen

Range of base and eye level units, sink, cooker, washing machine and fridge/freezer. Partly tiled walls and linoleum flooring.

#### Bedroom One

Front aspect, storage and carpet flooring.

#### Bedroom Two

Front aspect, storage and carpet flooring.

## Bathroom

Bath with shower, low level WC, wash hand basin, partly tiled walls and linoleum flooring.