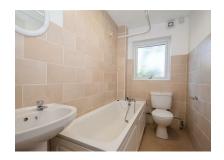

## Bathroom

Bath with shower, low level WC, wash hand basin, partly tiled walls and linoleum flooring.