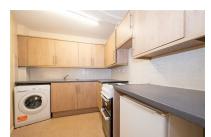

#### Kitchen

Range of base and eye level units, sink, cooker, washing machine and fridge/freezer. Partly tiled walls and linoleum flooring.