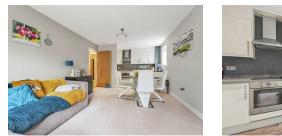

#### **Reception Room**

Carpet flooring and leading into;

#### Kitchen

Fitted with a range of base and eye level units, sink, hob, oven, extractor fan, dishwasher, washer/dryer and fridge/freezer. Laminate flooring.