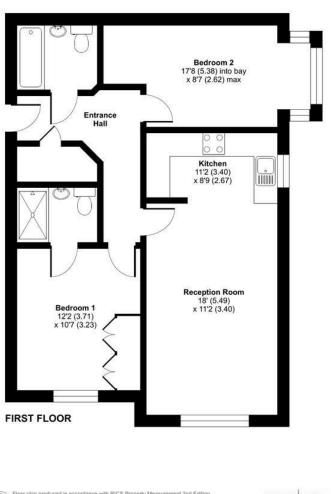

#### **Entrance Hall**

Enter via door, storage cupboard and carpet flooring.

#### **Reception Room**

Carpet flooring and leading into;

#### Kitchen

Fitted with a range of base and eye level units, sink, hob, oven, extractor fan, dishwasher, washer/dryer and fridge/freezer. Laminate flooring.

#### Bedroom One

Wardrobe, carpet flooring and door leading through to;

#### En Suite

Shower cubicle, low level WC, wash hand basin and partly tiled walls.

#### Bedroom Two

Carpet flooring.

#### Bathroom

Bath with shower attachment, low level WC, wash hand basin and partly tiled walls.

- First Floor Modern Apartment
- En Suite To Bedroom One
- Allocated Parking
- Walking Distance Of Camberley Town Centre

### FLOORPLAN

# Floor plan produced in accordance with RICS Property Measurement 2nd Edition, Incorporating International Property Measurement Standards (IPMS2 Residential). Onthecom 2025. KNIGHT STATUS CONTRACT PROVIDED TO A CONTRACT

#### St. Catherines Wood, Camberley, GU15

Approximate Area = 728 sq ft / 67.6 sq m For identification only - Not to scale