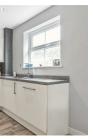

#### Kitchen

Fitted with a range of base and eye level units, sink, hob, oven, extractor fan, dishwasher, washer/dryer and fridge/freezer. Laminate flooring.