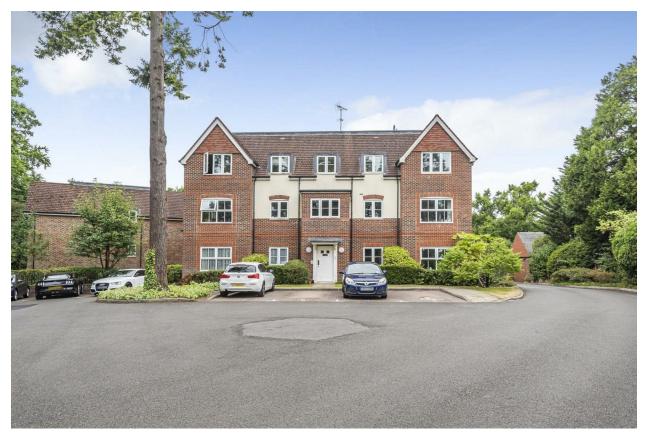

# ST. CATHERINES WOOD, CAMBERLEY GU15

KNIGHTS PROPERTY SERVICES \*\* NO ONWARD CHAIN\*\* Located within walking distance of Camberley town centre, is this well presented and modern apartment. The first floor property, which is being sold with no onward chain, comprising; two double bedrooms with an en suite to bedroom one, bathroom and open plan kitchen/reception room. This property, which is within a gated development, comes with allocated parking. It is ideally situated for lots that Camberley has to offer such as The Square shopping centre, Atrium complex, train station and Places Leisure to name a few as well as great transport links.