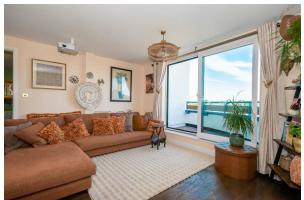

### Kitchen/Living Room 20'10 x 14'6 (6.35m x 4.42m)

Living area has real wood flooring and a sliding door leading to the balcony. Kitchen has a range of base and eye level units, sink, dishwasher, washer/dryer, fridge/freezer, four ring electric hob, Band D. extractor fan, oven and tiled flooring with underfloor heating.