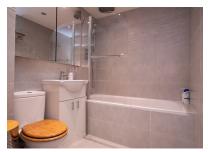

### Bathroom

Bath with rainfall shower head and shower attachment, wash hand basin with storage, low level WC, electric heated towel rail, tiled walls and tiled flooring with underfloor heating.