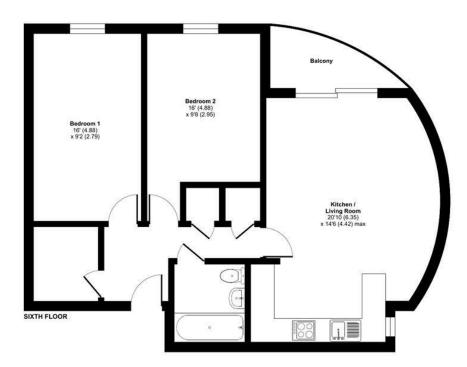

### **FLOORPLAN**

# North Court, Upper Charles Street, Camberley, GU15

Approximate Area = 755 sq ft / 70.1 sq m