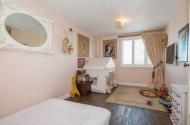

### Bedroom Two 16'0 x 9'8 (4.88m x 2.95m)

Double bedroom, shutters and real wood flooring.