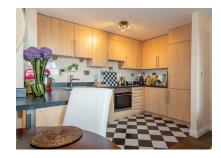

### Kitchen/Living Room 20'10 x 14'6 (6.35m x 4.42m)

Living area has real wood flooring and a sliding door leading to the balcony. Kitchen has a range of base and eye level units, sink, dishwasher, washer/dryer, fridge/freezer, four ring electric hob, Band D. extractor fan, oven and tiled flooring with underfloor heating.