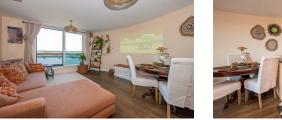

### Kitchen/Living Room 20'10 x 14'6 (6.35m x 4.42m)

Living area has real wood flooring and a sliding door leading to the balcony. Kitchen has a range of base and eye level units, sink, dishwasher, washer/dryer, fridge/freezer, four ring electric hob, Band D. extractor fan, oven and tiled flooring with underfloor heating.