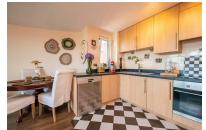

### Kitchen/Living Room 20'10 x 14'6 (6.35m x 4.42m)

Living area has real wood flooring and a sliding door leading to the balcony. Kitchen has a range of base and eye level units, sink, dishwasher, washer/dryer, fridge/freezer, four ring electric hob, Band D. extractor fan, oven and tiled flooring with underfloor heating.