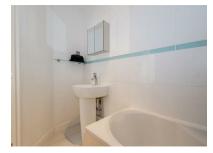

#### Bathroom

Bath with shower, low level WC, wash hand basin, partly tiled walls and tiled flooring.