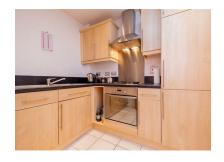

#### Kitchen

Range of base and eye level units, four ring gas hob, extractor fan, oven, fridge/freezer and washing machine. Tiled flooring.