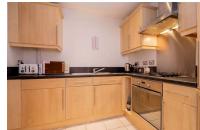

#### Kitchen

Range of base and eye level units, four ring gas hob, extractor fan, oven, fridge/freezer and washing machine. Tiled flooring.