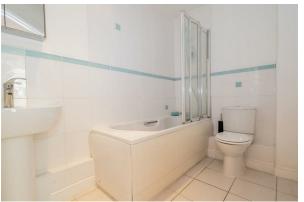

#### Bathroom

Bath with shower, low level WC, wash hand basin, partly tiled walls and tiled flooring.