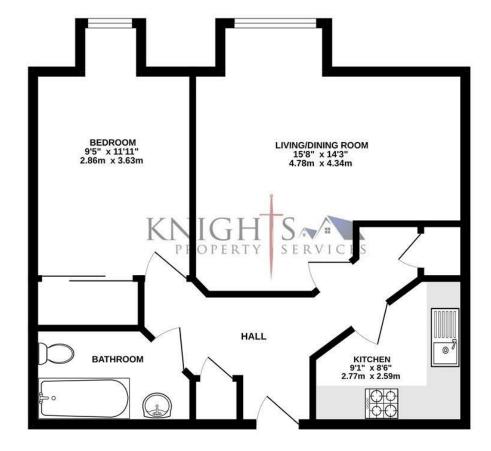

## **FLOORPLAN**

## THIRD FLOOR 554 sq.ft. (51.4 sq.m.) approx.

## Hall

Enter via door, cupboards and carpet flooring.

## Living/Dining Room

Spacious and carpet flooring.

#### Kitchen

Range of base and eye level units, four ring gas hob, extractor fan, oven, fridge/freezer and washing machine. Tiled flooring.

#### Bedroom

Wardrobe with mirrored sliding doors and carpet flooring.

#### Bathroom

Bath with shower, low level WC, wash hand basin, partly tiled walls and tiled flooring.