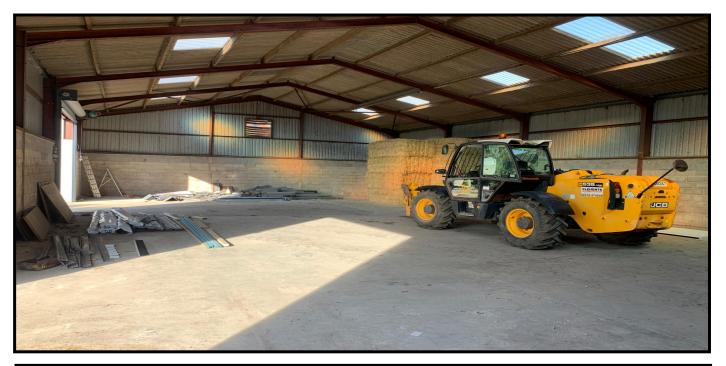

## BARN TO LET IN FULREADY, ETTINGTON

## Great opportunity to rent a unit of a large barn in rural Location for flexible commercial use with Class R

- flexible commercial space
- Over 2,000 ft<sup>2</sup> and substantial outdoor space
- Good Access and spacious parking
- To be let as a one unit

- Mains electric
- Rural Setting
- Village of Fulready, Stratford-upon-Avon District

Term and rent by negotiation.— Guide Price—Offers In The Region Of £1500 pcm
For further information, please contact Godfrey-Patyon Chartered Surveyors