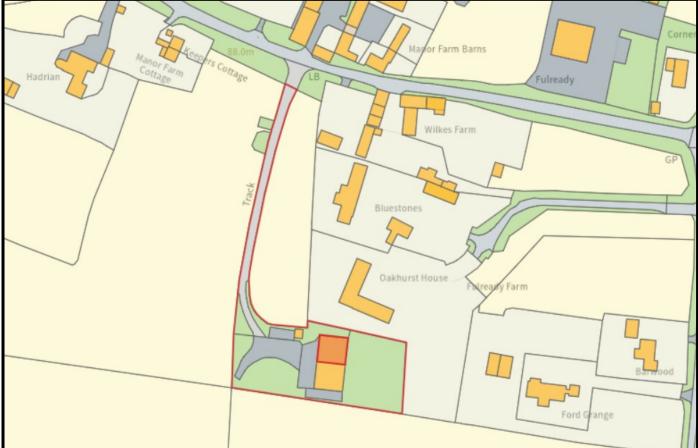

## BARN TO LET IN FULREADY, ETTINGTON

- Mains electric
- Rural Setting
- Village of Fulready, Stratford-upon-Avon District

Term and rent by negotiation.— Guide Price—Offers In The Region Of £1500 pcm
For further information, please contact Godfrey-Patyon Chartered Surveyors