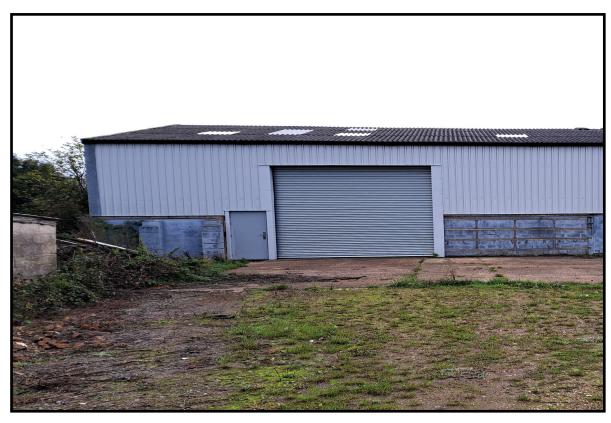

## BARN TO LET IN FULREADY, ETTINGTON

## Great opportunity to rent a unit of a large barn in rural Location for flexible commercial use with Class R

- flexible commercial space
- Over 2,000 ft<sup>2</sup> and substantial outdoor space
- Good Access and spacious parking
- To be let as a one unit

- Mains electric
- Rural Setting
- Village of Fulready, Stratford-upon-Avon District

Term and rent by negotiation.— Guide Price—Offers In The Region Of £1500 pcm
For further information, please contact Godfrey-Patyon Chartered Surveyors