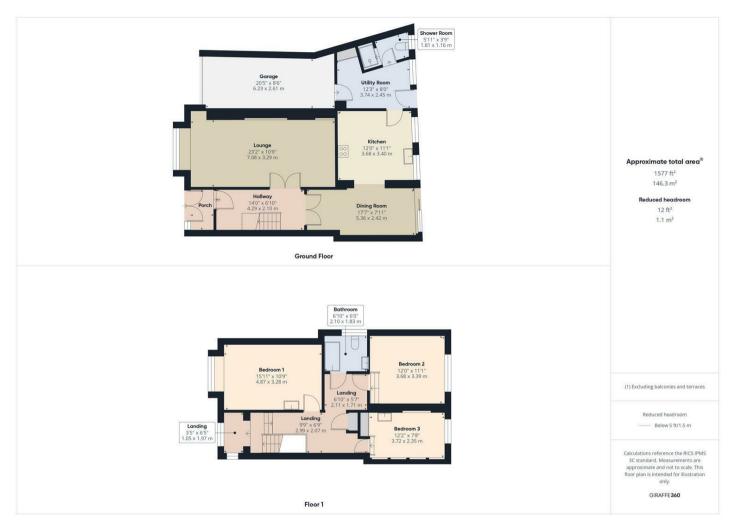

### PROPERTY SUMMARY

\*\*ALL OFFERS TO BE SUBMITED IN WRITING BY MONDAY 11th AUGUST\*\* A large period three bedroom semi-detached family house within this sought after cul-de-sac address in Dudley. Well placed for local amenities, including the Merry Hill shopping complex, the property offers an impressively spacious layout, which is in need of updating and provides immense potential for extension and improvement (extension subject to planning consent). The property includes two reception rooms, three double bedrooms, a large driveway with plenty of off-road parking, a garage and a good sized and attractively laid out rear garden. Available with no upward chain.