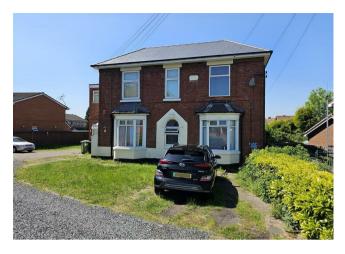

## GROUND FLOOR 331 sq.ft. (30.8 sq.m.) approx.



TOTAL FLOOR AREA: 331 sq.ft. (30.8 sq.m.) approx.

Whilst every attempt has been made to ensure the accuracy of the floorpain contained tree, measurements of doors, windows, from and any other them are approximate and no responsibly to taken for any error, prospective purchaser. The services, systems and appliances shown have not been tested and no guarantee as to their operatols of efficiency can be given.









Agents Note: Whilst every care has been taken to prepare these particulars, they are for guidance purposes only. All measurements are approximate and are for general guidance purposes only and whilst every care has been taken to ensure their accuracy, they should not be relied upon and potential buyers/tenants are advised to recheck

EDEN MIDCALF

SALES & LETTINGS

42 Hagley Road Stourbridge DY8 1QD 01384 443434

https://www.edenmidcalf.co.uk/us/