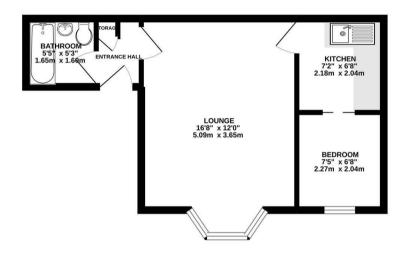

## GROUND FLOOR 331 sq.ft. (30.8 sq.m.) approx.

TOTAL FLOOR AREA: 331 sq.ft. (30.8 sq.m.) approx.

Whilst every attempt has been made to ensure the accuracy of the floorpain contained tree, measurements of doors, windows, from and any other them are approximate and no responsibly to taken for any error, prospective purchaser. The services, systems and appliances shown have not been tested and no guarantee as to their operatols of efficiency can be given.