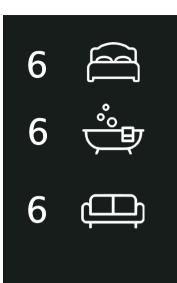

## GROUND FLOOR 331 sq.ft. (30.8 sq.m.) approx.



TOTAL FLOOR AREA: 331 sq.ft. (30.8 sq.m.) approx.

Whilst every attempt has been made to ensure the accuracy of the floorpain contained tree, measurements of doors, windows, from and any other them are approximate and no responsibly to taken for any error, prospective purchaser. The services, systems and appliances shown have not been tested and no guarantee as to their operatols of efficiency can be given.









Agents Note: Whilst every care has been taken to prepare these particulars, they are for guidance purposes only. All measurements are approximate and are for general guidance purposes only and whilst every care has been taken to ensure their accuracy, they should not be relied upon and potential buyers/tenants are advised to recheck

EDEN MIDCALF

SALES & LETTINGS

42 Hagley Road Stourbridge DY8 1QD 01384 443434

https://www.edenmidcalf.co.uk/us/