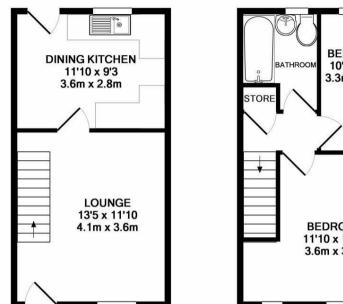

BEDROOM 10'11 x 5'9 3.3m x 1.8m BEDROOM 11'10 x 11'10 3.6m x 3.6m

**GROUND FLOOR** 

**1ST FLOOR** 

Whilst every attempt has been made to ensure the accuracy of the floor plan contained here, measurements of doors, windows, rooms and any other items are approximate and no responsibility is taken for any error, omission, or mis-statement. This plan is for illustrative purposes only and should be used as such by any prospective purchaser. The services, systems and appliances shown have not been tested and no guarantee as to their operability or efficiency can be given Made with Metropix ©2019