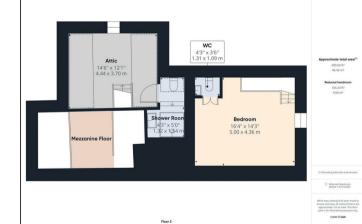

## **PROPERTY SUMMARY**

A delightfully quirky Grade II listed end of terrace three bedroom family cottage steeped in history and pleasantly situated within short walking distance of Bewdley town and Jubilee Gardens. Offering a generous layout retaining much of its original character and with parking for one car in the back yard.