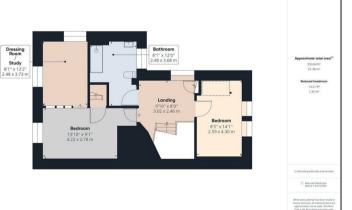

## **PROPERTY SUMMARY**

A delightfully quirky Grade II listed end of terrace three bedroom family cottage steeped in history and pleasantly situated within short walking distance of Bewdley town and Jubilee Gardens. Offering a generous layout retaining much of its original character and with parking for one car in the back yard.