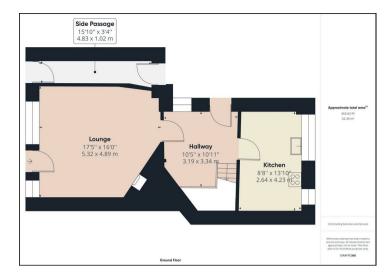

## **PROPERTY SUMMARY**

A delightfully quirky Grade II listed end of terrace three bedroom family cottage steeped in history and pleasantly situated within short walking distance of Bewdley town and Jubilee Gardens. Offering a generous layout retaining much of its original character and with parking for one car in the back yard.