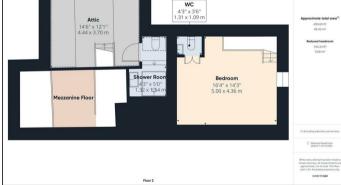

## **PROPERTY SUMMARY**

A delightfully quirky Grade II listed end of terrace three bedroom family cottage steeped in history and pleasantly situated within short walking distance of Bewdley town and Jubilee Gardens. Offering a generous layout retaining much of its original character and with parking for one car in the back yard.