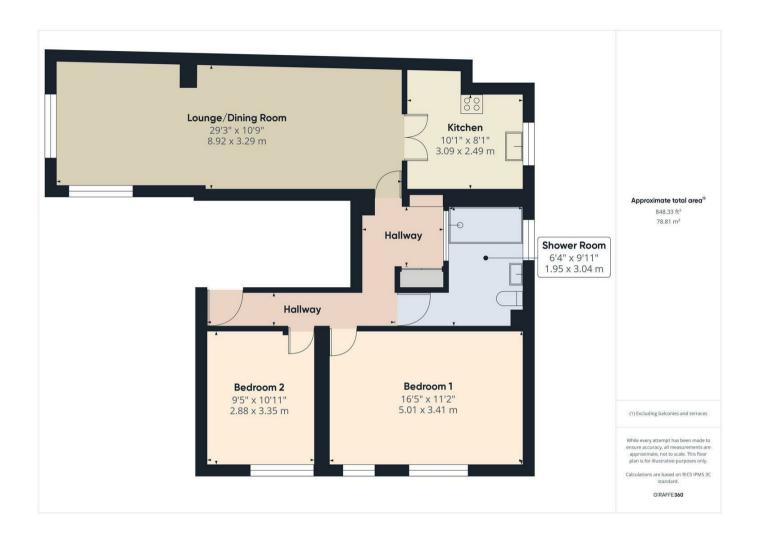

#### PROPERTY SUMMARY

Just a short walk into Bewdley town centre, this ground floor apartment offers accommodation equivalent to a good sized bungalow. The accommodation includes a 29' lounge and large main bedroom. Further to this the property offers residents' parking and a pleasant communal garden, backing onto the beautiful grounds of Jubilee Gardens. Viewing is highly recommended to fully appreciate the size and scope within. Available with no upward chain.