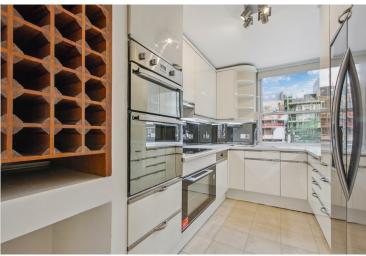

# Accommodation and Amenities

- LATERAL LAYOUT
- SECURE PARKING
- PORTER
- COMMUNAL GARDENS
- SINGLE LOCK UP GARAGE
- BASEMENT STORAGE UNIT

A central hallway provides access to all principal rooms. To the right is a double reception room with sliding doors leading out onto a balcony, overlooking the communal gardens of Hans Place, to which the flat has access. This room is west facing and is flooded with natural light. Opposite, there is a fully fitted kitchen. There are two bedrooms and two bathrooms (one en-suite) and a separate guest cloakroom. The flat benefits from a lock up garage accessed via Pavilion Road to the rear, and a good storage unit in the basement. The building also benefits from a porter.

3.62 x 3.37 11'11 x 11'1

Bedroom 2

3.65 x 2.70

12'0 x 8'10

Kitchen 3.63

x 2.38 11'11

**●** ●

x 7'10