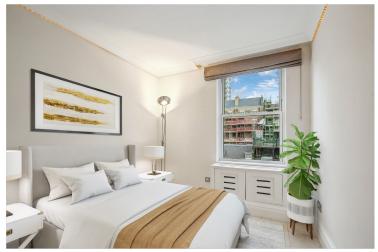

# Accommodation and Amenities

- LATERAL LAYOUT
- SECURE PARKING
- PORTER
- COMMUNAL GARDENS
- SINGLE LOCK UP GARAGE
- BASEMENT STORAGE UNIT

A central hallway provides access to all principal rooms. To the right is a double reception room with sliding doors leading out onto a balcony, overlooking the communal gardens of Hans Place, to which the flat has access. This room is west facing and is flooded with natural light. Opposite, there is a fully fitted kitchen. There are two bedrooms and two bathrooms (one en-suite) and a separate guest cloakroom. The flat benefits from a lock up garage accessed via Pavilion Road to the rear, and a good storage unit in the basement. The building also benefits from a porter.

5.00 x 3.74

16'5 x 12'3

(CH 2.52)

Double

Reception

Room

5.52 x 4.41 18'1 x 14'6

Principal Bedroom