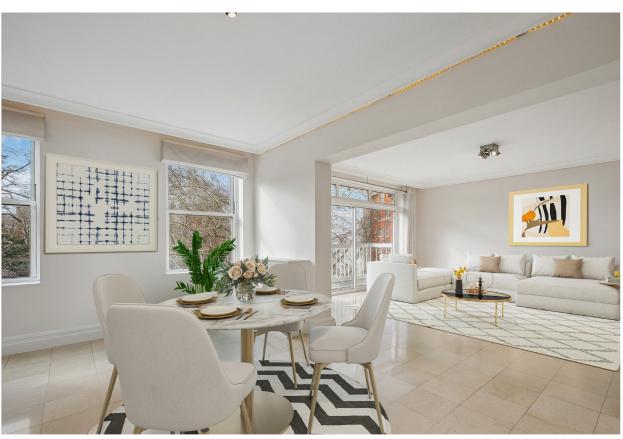

# Accommodation and Amenities

- LATERAL LAYOUT
- SECURE PARKING
- PORTER
- COMMUNAL GARDENS
- SINGLE LOCK UP GARAGE
- BASEMENT STORAGE UNIT

A central hallway provides access to all principal rooms. To the right is a double reception room with sliding doors leading out onto a balcony, overlooking the communal gardens of Hans Place, to which the flat has access. This room is west facing and is flooded with natural light. Opposite, there is a fully fitted kitchen. There are two bedrooms and two bathrooms (one en-suite) and a separate guest cloakroom. The flat benefits from a lock up garage accessed via Pavilion Road to the rear, and a good storage unit in the basement. The building also benefits from a porter.

Hans Place is a renowned address, in the heart of Knightsbridge. Within immediate proximity is the world-class shopping to be found on Sloane Street, as well as the finest schools, shops bars and restaurants to be found in the area.