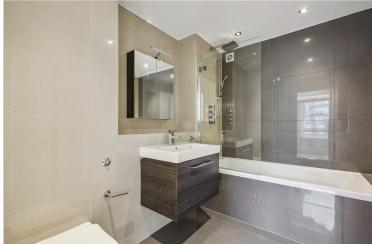

# Accommodation and Amenities

- LATERAL LAYOUT
- SECURE PARKING
- PORTER
- COMMUNAL GARDENS
- SINGLE LOCK UP GARAGE
- BASEMENT STORAGE UNIT

A central hallway provides access to all principal rooms. To the right is a double reception room with sliding doors leading out onto a balcony, overlooking the communal gardens of Hans Place, to which the flat has access. This room is west facing and is flooded with natural light. Opposite, there is a fully fitted kitchen. There are two bedrooms and two bathrooms (one en-suite) and a separate guest cloakroom. The flat benefits from a lock up garage accessed via Pavilion Road to the rear, and a good storage unit in the basement. The building also benefits from a porter.