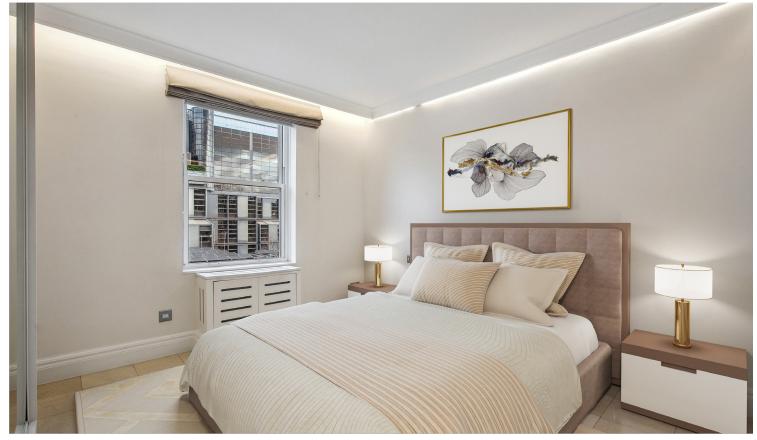

# Accommodation and Amenities

- LATERAL LAYOUT
- SECURE PARKING
- PORTER
- COMMUNAL GARDENS
- SINGLE LOCK UP GARAGE
- BASEMENT STORAGE UNIT

A central hallway provides access to all principal rooms. To the right is a double reception room with sliding doors leading out onto a balcony, overlooking the communal gardens of Hans Place, to which the flat has access. This room is west facing and is flooded with natural light. Opposite, there is a fully fitted kitchen. There are two bedrooms and two bathrooms (one en-suite) and a separate guest cloakroom. The flat benefits from a lock up garage accessed via Pavilion Road to the rear, and a good storage unit in the basement. The building also benefits from a porter.

3.62 x 3.37 11'11 x 11'1

Bedroom 2

3.65 x 2.70

12'0 x 8'10

Kitchen 3.63

x 2.38 11'11

**●** ●

x 7'10