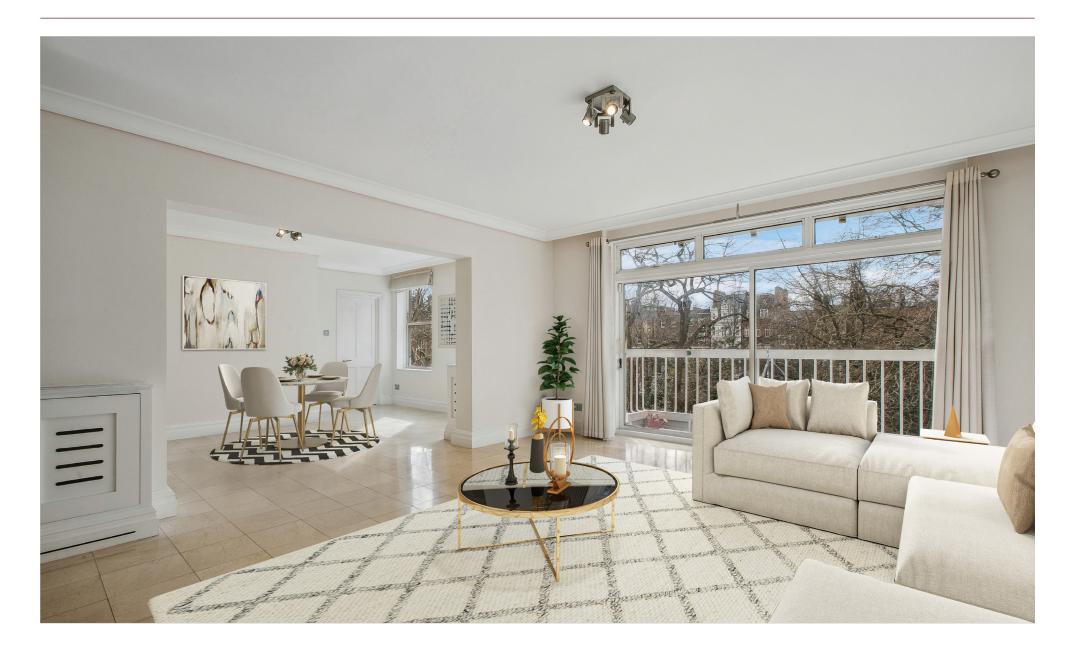

Hans Place Knightsbridge SW1X

Positioned on the 3rd floor (with lift), this is a superb lateral apartment overlooking the gardens of Hans Place, with a porter and secure parking, moments from Harrods.

# Accommodation and Amenities

- LATERAL LAYOUT
- SECURE PARKING
- PORTER
- COMMUNAL GARDENS
- SINGLE LOCK UP GARAGE
- BASEMENT STORAGE UNIT

A central hallway provides access to all principal rooms. To the right is a double reception room with sliding doors leading out onto a balcony, overlooking the communal gardens of Hans Place, to which the flat has access. This room is west facing and is flooded with natural light. Opposite, there is a fully fitted kitchen. There are two bedrooms and two bathrooms (one en-suite) and a separate guest cloakroom. The flat benefits from a lock up garage accessed via Pavilion Road to the rear, and a good storage unit in the basement. The building also benefits from a porter.

Hans Place is a renowned address, in the heart of Knightsbridge. Within immediate proximity is the world-class shopping to be found on Sloane Street, as well as the finest schools, shops bars and restaurants to be found in the area.