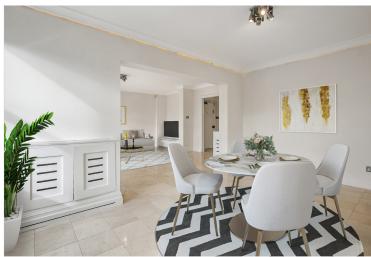

# Accommodation and Amenities

- LATERAL LAYOUT
- SECURE PARKING
- PORTER
- COMMUNAL GARDENS
- SINGLE LOCK UP GARAGE
- BASEMENT STORAGE UNIT

A central hallway provides access to all principal rooms. To the right is a double reception room with sliding doors leading out onto a balcony, overlooking the communal gardens of Hans Place, to which the flat has access. This room is west facing and is flooded with natural light. Opposite, there is a fully fitted kitchen. There are two bedrooms and two bathrooms (one en-suite) and a separate guest cloakroom. The flat benefits from a lock up garage accessed via Pavilion Road to the rear, and a good storage unit in the basement. The building also benefits from a porter.