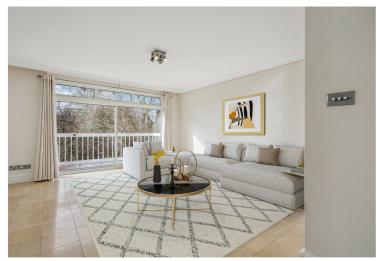

# Accommodation and Amenities

- LATERAL LAYOUT
- SECURE PARKING
- PORTER
- COMMUNAL GARDENS
- SINGLE LOCK UP GARAGE
- BASEMENT STORAGE UNIT

A central hallway provides access to all principal rooms. To the right is a double reception room with sliding doors leading out onto a balcony, overlooking the communal gardens of Hans Place, to which the flat has access. This room is west facing and is flooded with natural light. Opposite, there is a fully fitted kitchen. There are two bedrooms and two bathrooms (one en-suite) and a separate guest cloakroom. The flat benefits from a lock up garage accessed via Pavilion Road to the rear, and a good storage unit in the basement. The building also benefits from a porter.

Hans Place is a renowned address, in the heart of Knightsbridge. Within immediate proximity is the world-class shopping to be found on Sloane Street, as well as the finest schools, shops bars and restaurants to be found in the area.