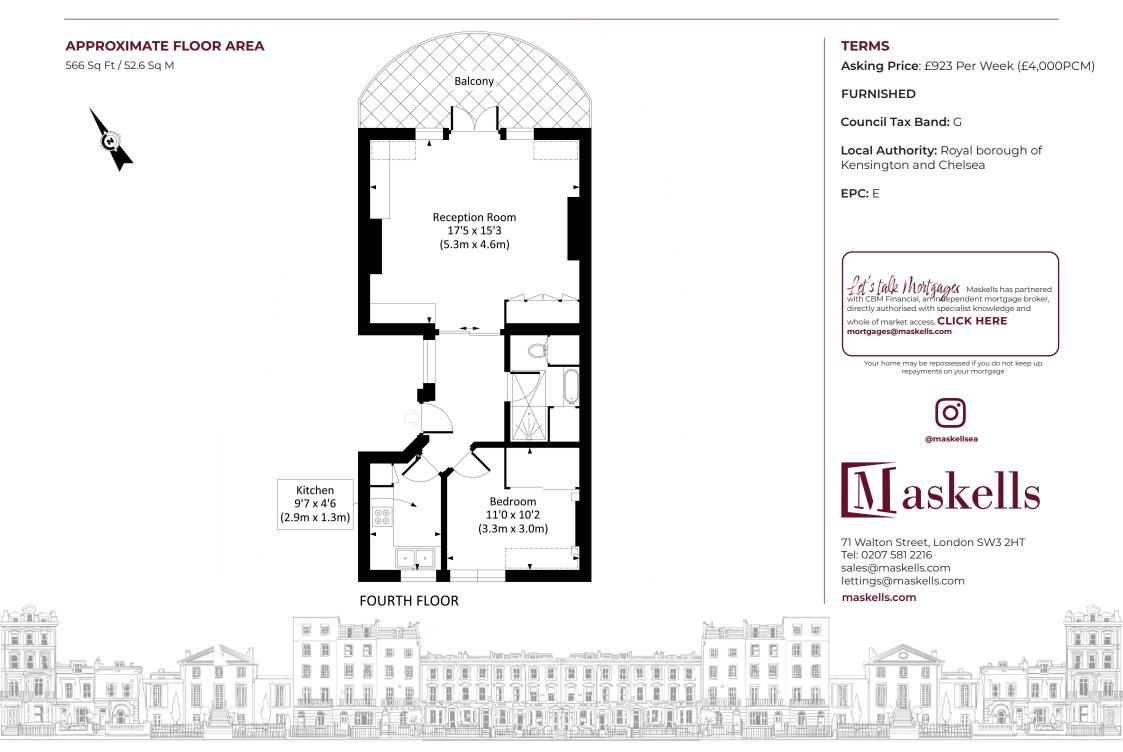

The flat has been the subject of an extensive back to brick refurbishment and is well proportioned with all rooms leading from a central entrance hall. The principle "wow-factor" room is the capacious square reception room equipped with bespoke joinery (which includes a concealed bar area and desk) and double glass doors (leading to the terrace) flooding the room with natural light, which itself is accentuated by the extra wide, and raised, door openings. The shower room has been reconfigured to provide for a double sink with a walk in shower and utility cupboard, as well as well thought out additional storage. The oak flooring which knits the spaces together is carried right through the apartment into the double bedroom, which also features large bespoke cupboards and the kitchen, with mosaic tiled floor, is replete with the usual amenities. EPC E.