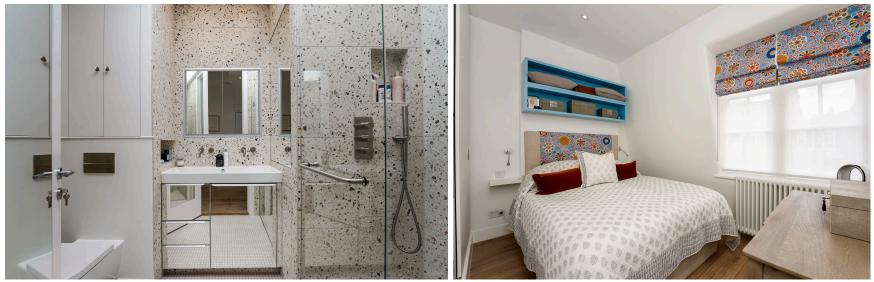

The flat has been the subject of an extensive back to brick refurbishment and is well proportioned with all rooms leading from a central entrance hall. The principle "wow-factor" room is the capacious square reception room equipped with bespoke joinery (which includes a concealed bar area and desk) and double glass doors (leading to the terrace) flooding the room with natural light, which itself is accentuated by the extra wide, and raised, door openings. The shower room has been reconfigured to provide for a double sink with a walk in shower and utility cupboard, as well as well thought out additional storage. The oak flooring which knits the spaces together is carried right through the apartment into the double bedroom, which also features large bespoke cupboards and the kitchen, with mosaic tiled floor, is replete with the usual amenities. EPC E.