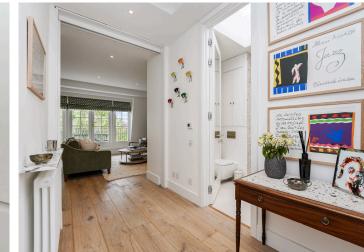

The flat has been the subject of an extensive back to brick refurbishment and is well proportioned with all rooms leading from a central entrance hall. The principle "wow-factor" room is the capacious square reception room equipped with bespoke joinery (which includes a concealed bar area and desk) and double glass doors (leading to the terrace) flooding the room with natural light, which itself is accentuated by the extra wide, and raised, door openings. The shower room has been reconfigured to provide for a double sink with a walk in shower and utility cupboard, as well as well thought out additional storage. The oak flooring which knits the spaces together is carried right through the apartment into the double bedroom, which also features large bespoke cupboards and the kitchen, with mosaic tiled floor, is replete with the usual amenities. EPC E.