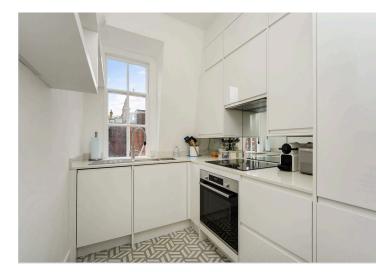

The flat has been the subject of an extensive back to brick refurbishment and is well proportioned with all rooms leading from a central entrance hall. The principle "wow-factor" room is the capacious square reception room equipped with bespoke joinery (which includes a concealed bar area and desk) and double glass doors (leading to the terrace) flooding the room with natural light, which itself is accentuated by the extra wide, and raised, door openings. The shower room has been reconfigured to provide for a double sink with a walk in shower and utility cupboard, as well as well thought out additional storage. The oak flooring which knits the spaces together is carried right through the apartment into the double bedroom, which also features large bespoke cupboards and the kitchen, with mosaic tiled floor, is replete with the usual amenities. EPC E.