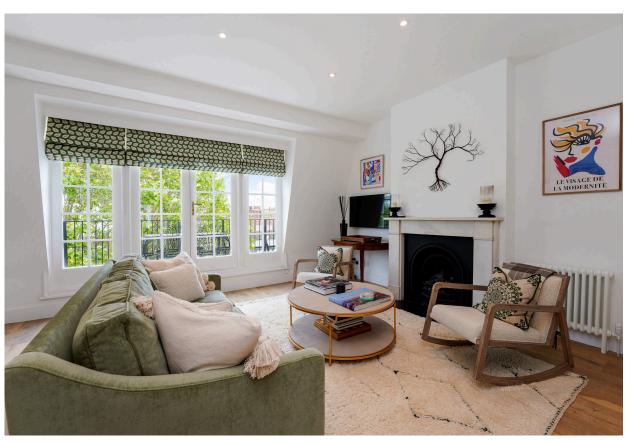

The flat has been the subject of an extensive back to brick refurbishment and is well proportioned with all rooms leading from a central entrance hall. The principle "wow-factor" room is the capacious square reception room equipped with bespoke joinery (which includes a concealed bar area and desk) and double glass doors (leading to the terrace) flooding the room with natural light, which itself is accentuated by the extra wide, and raised, door openings. The shower room has been reconfigured to provide for a double sink with a walk in shower and utility cupboard, as well as well thought out additional storage. The oak flooring which knits the spaces together is carried right through the apartment into the double bedroom, which also features large bespoke cupboards and the kitchen, with mosaic tiled floor, is replete with the usual amenities. EPC E.