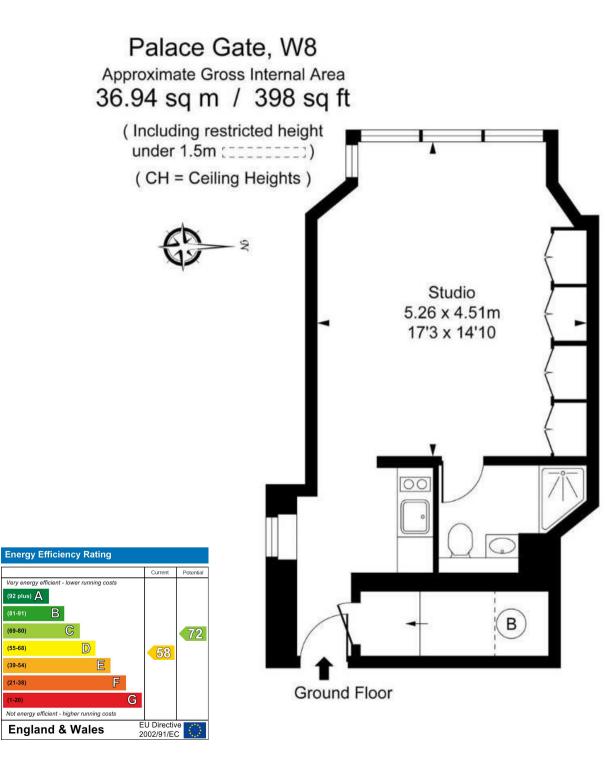

## Call us on 0207 887 2532 Lettings@maskells.com www.maskells.com

Council Tax Band: G EPC: D

A stunning, well proportioned studio apartment situated in a prestigious red brick building a stones throw from Kensington Palace Gardens. With built in storage, wood flooring, an en-suite shower room and kitchenette it offers wonderful studio living. There is also a concierge. EPC D.